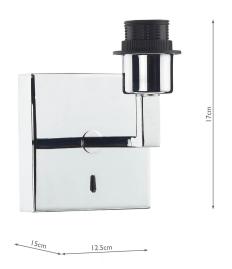

## **ANV0750F**

## Anvil Wall Light Polished Chrome Bracket Only

RRP **£58.20** (inc VAT)

## TECHNICAL DATA

 $\begin{tabular}{lll} \textbf{Measurements} & D15 \times H17 \times W12.5 cm \\ \hline \textbf{Fixing Plate Dimensions} & D2.5 \times H12.5 \times W12.5 cm \\ \end{tabular}$ 

Finish Polished Chrome

MaterialMetalNett Weight (kg)0.43 kg

Shade Included Bracket Only

**Primary Light:** 

 $\begin{array}{ll} \textbf{Lamp} & 1 \times 60 \text{w max ES GLS} \\ \textbf{Recommended Lamp} & \text{BUL-E27-LED-17} \end{array}$ 

IP Rating IP20 Suitable Indoor

Electrical Class II, Double Insulated