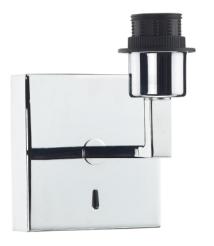

## **ANV0750F**

## Anvil Wall Light Polished Chrome Bracket Only

RRP **£58.20** (inc VAT)

## TECHNICAL DATA

 $\begin{tabular}{lll} \textbf{Measurements} & D15 \times H17 \times W12.5 cm \\ \hline \textbf{Fixing Plate Dimensions} & D2.5 \times H12.5 \times W12.5 cm \\ \end{tabular}$ 

Finish Polished Chrome

MaterialMetalNett Weight (kg)0.43 kg

Shade Included Bracket Only

**Primary Light:** 

 $\begin{array}{ll} \textbf{Lamp} & 1 \times 60 \text{w max ES GLS} \\ \textbf{Recommended Lamp} & \text{BUL-E27-LED-17} \end{array}$ 

IP Rating IP20 Suitable Indoor

Electrical Class II, Double Insulated