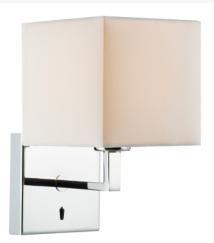

## **ANV0750F**

## Anvil Wall Light Polished Chrome Bracket Only

RRP **£58.20** (inc VAT)