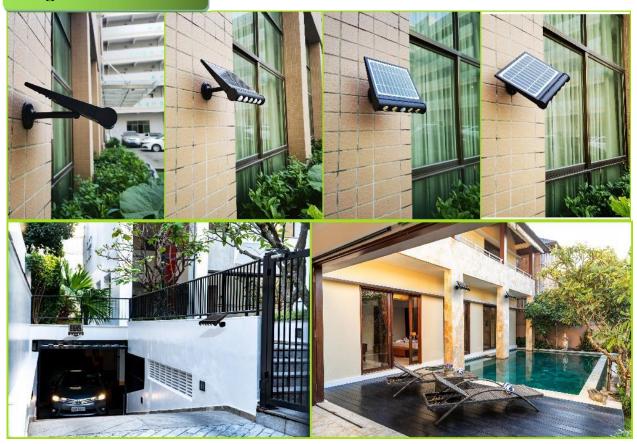

# **Wide Applications**

<u>Widely used for Roof, Doorway, Pathway, Swimming Pool, Yard, Resort, Stairs, Entrance, Patio, Pavilion, Garage, Parking Lot, Campus etc.</u>