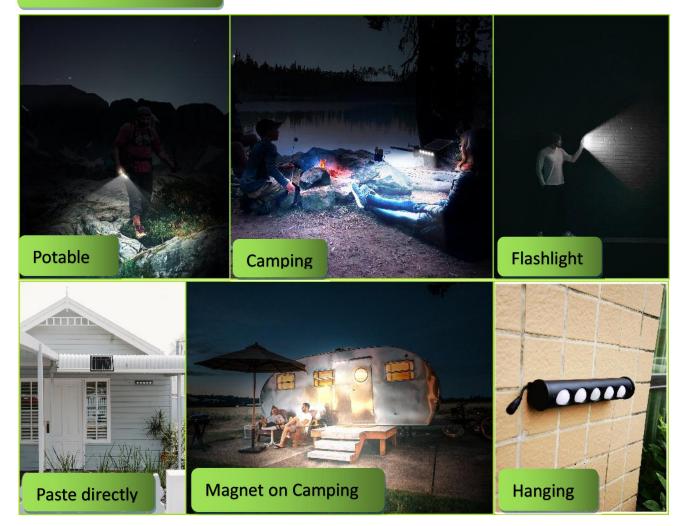

# **More Optional Installations**

When the lamp is used as a split type, the lamp can also be installed in the following ways:

### **Installation C:**

There is a magnet on the back of the lamp, lamp can be attached to a flat metal surface.

### **Installation D:**

The lamp can be also directly pasted on the wall or other flat surface with provided 3M tape.

#### **Installation E:**

The lamp can be hung in 2 different directions.