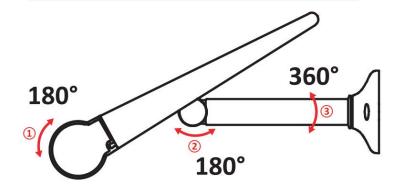

## **Installations**

- 1. Rotate the lamp head to adjust lighting directions,180° adjustable.
- 2. Rotate the screw to adjust solar panel vertically,180° adjustable.
- 3. Hold the lamp base and rotate the lamp post to adjust whole lamp angle,360° adjustable.