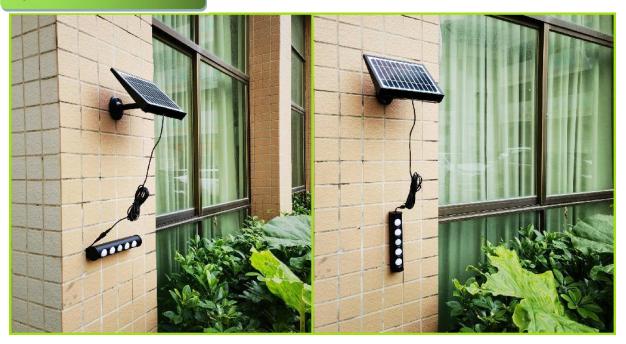

# **Split Installation**

# **Installation B: Split Wall Mount**

- 1. The lamp head can be removed according to the arrows on the side of the lamp for split installation.
- 2. The connection cable is 3m long, please confirm the installation position of the solar panel and the lamp before installation.

- ① Drill 2 holes ( ♦ 6mm, depth 50mm) with a spacing of 58mm.
- ② Fix the expansion plugs in the holes.
- ③ Use screws with flat & spring washers to fix the lamp on the wall.
- ④ Drill 2 holes ( ♦ 6mm, depth 50mm) with a spacing of 120.3mm.
- (5) Fix the expansion plugs in the holes, then fix the screws into the expansion plugs, keeping the screws protruding 5-8mm.
- 6 Hang the lamp on the screws.
- 7 Connect the cable of solar panel to lamp.