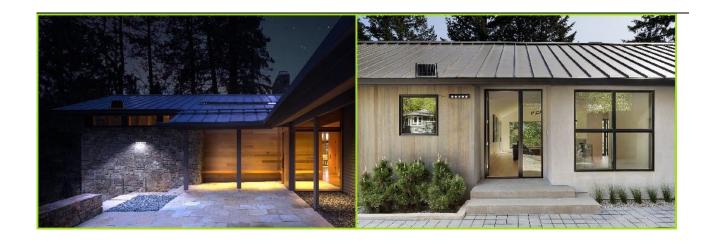

# **Wide Applications**

<u>Widely used for Roof, Doorway, Pathway, Swimming Pool, Yard, Resort, Stairs, Entrance, Patio, Pavilion, Garage, Parking Lot, Campus etc.</u>

# **Installation A: Integrated Wall Mount**

## The recommended mounting height is 2-4Mtrs.

- 1. Please use the measure card to drill 2 holes (φ6mm, depth 50mm) with a spacing of 58mm.
- 2. Fix the expansion plugs in the holes.
- 3. Use screws with flat & spring washers to fix the lamp on the wall. Adjust solar panel angle and lighting direction as needed.