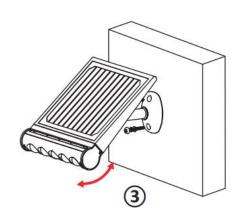

# **Installation B: Split Wall Mount**

- 1. The lamp head can be removed according to the arrows on the side of the lamp for split installation.
- 2. The connection cable is 3m long, please confirm the installation position of the solar panel and the lamp before installation.

- ① Drill 2 holes ( ♦ 6mm, depth 50mm) with a spacing of 58mm.
- ② Fix the expansion plugs in the holes.
- ③ Use screws with flat & spring washers to fix the lamp on the wall.
- ④ Drill 2 holes ( ♦ 6mm, depth 50mm) with a spacing of 120.3mm.
- (5) Fix the expansion plugs in the holes, then fix the screws into the expansion plugs, keeping the screws protruding 5-8mm.
- 6 Hang the lamp on the screws.
- 7 Connect the cable of solar panel to lamp.