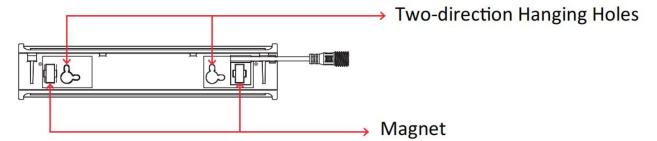

### **Installation C:**

There is a magnet on the back of the lamp, lamp can be attached to a flat metal surface.

#### **Installation E:**

The lamp can be hung in 2 different directions.