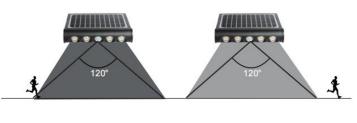

## When battery power is more than 30%:

Lamp automatically lights up at night and turns to 100% brightness when motion is detected in the range ≤8mtrs, then dim to 5% brightness after 20 seconds of no motion.

### When battery power is less than 30%:

Lamp automatically lights up at night and turns to full brightness when motion is detected in the range ≤8mtrs and then turn off after 20 seconds of no motion.