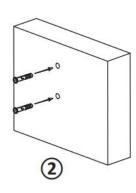

## The recommended mounting height is 2-4Mtrs.

- 1. Please use the measure card to drill 2 holes (φ6mm, depth 50mm) with a spacing of 58mm.
- 2. Fix the expansion plugs in the holes.
- 3. Use screws with flat & spring washers to fix the lamp on the wall. Adjust solar panel angle and lighting direction as needed.