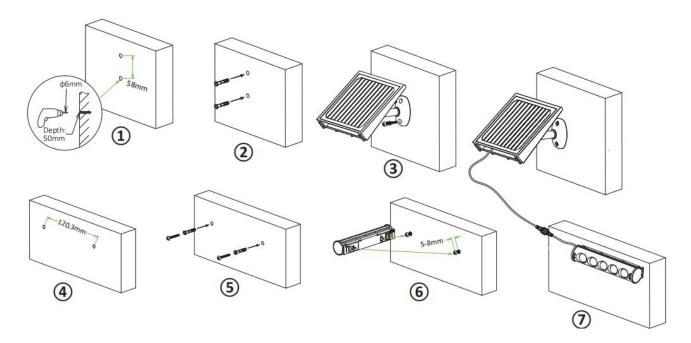

## The recommended mounting height is 2-4Mtrs.

- 1. Please use the measure card to drill 2 holes (φ6mm, depth 50mm) with a spacing of 58mm.
- 2. Fix the expansion plugs in the holes.
- 3. Use screws with flat & spring washers to fix the lamp on the wall. Adjust solar panel angle and lighting direction as needed.

- ① Drill 2 holes ( ♦ 6mm, depth 50mm) with a spacing of 58mm.
- ② Fix the expansion plugs in the holes.
- ③ Use screws with flat & spring washers to fix the lamp on the wall.
- ④ Drill 2 holes ( ♦ 6mm, depth 50mm) with a spacing of 120.3mm.
- (5) Fix the expansion plugs in the holes, then fix the screws into the expansion plugs, keeping the screws protruding 5-8mm.
- 6 Hang the lamp on the screws.
- 7 Connect the cable of solar panel to lamp.