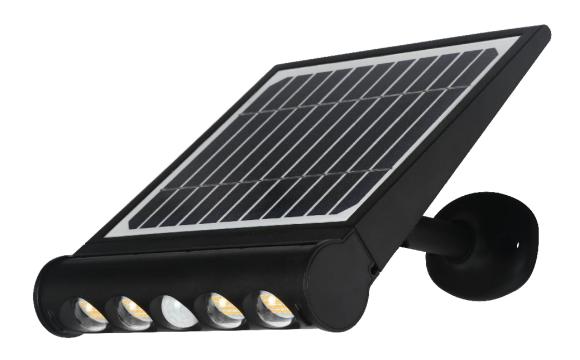

## **Features & Advantages**

- The third generation, patent new design with geometric, foldable, adjustable, ultra-thin, split and integrated selectable functions, super flexible!
- > 7 in 1 installation: integrated wall mounting, split wall mounting, portable, hanging, paste, magnet adsorption, standing installation (column, table lamp).
- Solar panel is 180° vertically and 360° horizontally adjustable, tool-free to set for best solar charging in different locations.
- ➤ Lighting directions is 180° adjustable, easy to set desired lighting direction or area.
- Mono solar panel with tempered glass, high efficiency 21%, fast solar charging, 20years lifespan.
- ➤ Big capacity battery with over-charge and over-discharge protection, safe and durable.
- Digital PIR sensor detective, 120° detective, high sensitivity.
- Ultra bright 950LM by optical design, anti-glare.
- Two optional work modes for different applications and weathers.
- > IP65 waterproof in full directions.
- Widely used for garden, pathway, wall light, camping light, work light, parking lot etc.

## **Installations**

- 1. Rotate the lamp head to adjust lighting directions,180° adjustable.
- 2. Rotate the screw to adjust solar panel vertically,180° adjustable.
- 3. Hold the lamp base and rotate the lamp post to adjust whole lamp angle,360° adjustable.