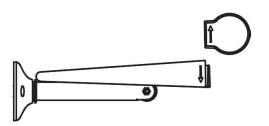

## **Installations**

- 1. Rotate the lamp head to adjust lighting directions,180° adjustable.
- 2. Rotate the screw to adjust solar panel vertically,180° adjustable.
- 3. Hold the lamp base and rotate the lamp post to adjust whole lamp angle,360° adjustable.