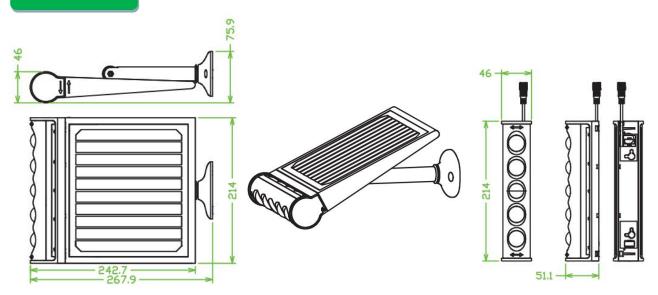

# **Specifications**

| Item No.               | LD-SSL-8W-Talent                                                                                             | Dimension        | 267.9*214*75.9mm                                       |
|------------------------|--------------------------------------------------------------------------------------------------------------|------------------|--------------------------------------------------------|
| Power                  | 8W                                                                                                           | Lumen            | 950LM (Transparent cover)<br>y                         |
| Solar Panel            | 4.5Wp, 5.5V Mono with<br>Tempered Glass                                                                      | Battery Pack     | 18650/4000mAh/3.7V/14.8Wh, replaceable                 |
| LED type               | SMD2835*64pcs                                                                                                | ССТ              | 6500K                                                  |
| Beam Angle             | 120°                                                                                                         | PIR sensor Range | Detection angle: 120°<br>Detection area: ≤8M           |
| Charging Time by Solar | 5~6 hours strong sunshine to fully charge                                                                    | Lighting Time    | Mode A: 3~5 Nights<br>Mode B: 2~3 Nights               |
| IP Class               | IP65                                                                                                         | Working Temp     | -20C°- 50C°                                            |
| Solar Panel Cable      | 3Mtrs long                                                                                                   | Housing Material | ABS+PC housing, Anti-UV,<br>V0 material for fire-proof |
| Installation Height    | Less than 4mtrs                                                                                              | Warranty         | 2 years(battery 1 year warranty)                       |
| Packing                | Colorbox (1PC * Lamp, 2PCS * Screws with Flat & Spring Washers, 2PCS * Screws, 2PCS * Tape, 1PC*User Manual) |                  |                                                        |

# Dimension