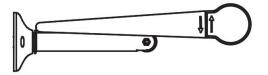

## **Installations**

- 1. Rotate the lamp head to adjust lighting directions,180° adjustable.
- 2. Rotate the screw to adjust solar panel vertically,180° adjustable.
- 3. Hold the lamp base and rotate the lamp post to adjust whole lamp angle,360° adjustable.