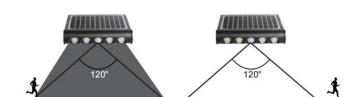

## When battery power is more than 30%:

Lamp automatically lights up at night and turns to 100% brightness when motion is detected in the range ≤8mtrs, then dim to 5% brightness after 20 seconds of no motion.

### When battery power is less than 30%:

Lamp automatically lights up at night and turns to full brightness when motion is detected in the range ≤8mtrs and then turn off after 20 seconds of no motion.