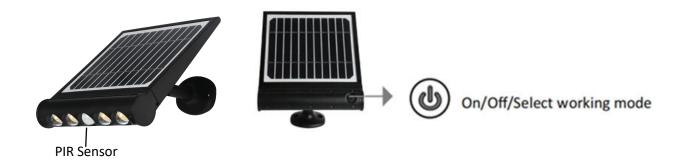

# **Multifunctional with Different Working Modes**

Please rotate the lamp head and press the button to select working mode.

- 1. Press the button 1<sup>st</sup> time, the lamp turns on and enter Mode A.
- 2. Press the button 2<sup>nd</sup> time, lamp shines once and turns to Mode B.
- 3. Press the button 3<sup>rd</sup> time, lamp turns off.

## When battery power is more than 30%:

Lamp automatically lights up at night and turns to 100% brightness when motion is detected in the range ≤8mtrs, then dim to 5% brightness after 20 seconds of no motion.

### When battery power is less than 30%:

Lamp automatically lights up at night and turns to full brightness when motion is detected in the range ≤8mtrs and then turn off after 20 seconds of no motion.