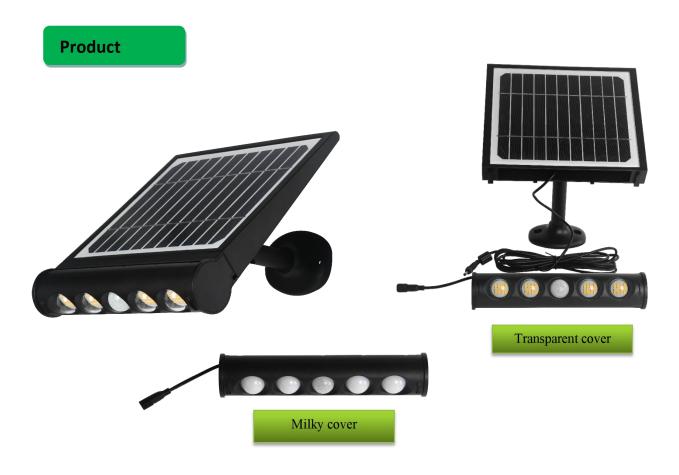

ste, magnet adsorption, standing installation (column, table lamp).
- Solar panel is 180° vertically and 360° horizontally adjustable, tool-free to set for best solar charging in different locations.
- ➤ Lighting directions is 180° adjustable, easy to set desired lighting direction or area.
- Mono solar panel with tempered glass, high efficiency 21%, fast solar charging, 20years lifespan.
- ➤ Big capacity battery with over-charge and over-discharge protection, safe and durable.
- Digital PIR sensor detective, 120° detective, high sensitivity.
- Ultra bright 950LM by optical design, anti-glare.
- Two optional work modes for different applications and weathers.
- > IP65 waterproof in full directions.
- Widely used for garden, pathway, wall light, camping light, work light, parking lot etc.



# **Specifications**

| Item No.               | LD-SSL-8W-Talent                                                                                             | Dimension        | 267.9*214*75.9mm                                       |
|------------------------|--------------------------------------------------------------------------------------------------------------|------------------|--------------------------------------------------------|
| Power                  | 8W                                                                                                           | Lumen            | 950LM (Transparent cover)<br>y                         |
| Solar Panel            | 4.5Wp, 5.5V Mono with<br>Tempered Glass