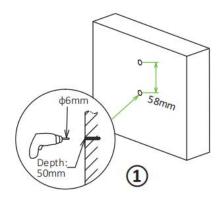

## The recommended mounting height is 2-4Mtrs.

- 1. Please use the measure card to drill 2 holes (φ6mm, depth 50mm) with a spacing of 58mm.
- 2. Fix the expansion plugs in the holes.
- 3. Use screws with flat & spring washers to fix the lamp on the wall. Adjust solar panel angle and lighting direction as needed.