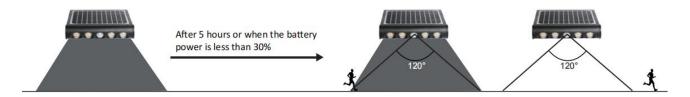

#### Mode B

Lamp automatically light up at night and keep 100% brightness, after 5 hours or when battery capacity is less than 30%, lamp turns to energy saving mode: Lamp automatically turns to 100% brightness when motion is detected in the range ≤8mtrs, then turns off after 10 seconds of no motion.