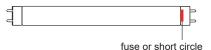

# Fitting/replacing bulbs

- When changing a bulb, always switch off at the mains and allow the bulb to cool before handling.
- · Used bulbs should not be disposed of with household waste. Please recycle where facilities exist.
- Always use the correct type and wattage bulb. Using the incorrect wattage bulb will damage the bulb.
- · LED tube used must be single ended power supply. And in the other end of LED tube must with fuse or short circle connection.