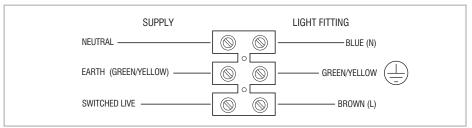

## Wiring

Having correctly identified the wiring from your existing light fitting, pull the wire through the hole and connect to the connection block inside the product in the following way:

### Check that...

- You have correctily identified the wires.
- vires. No loose strands have been left out of the terminals.
- The connections are tight.