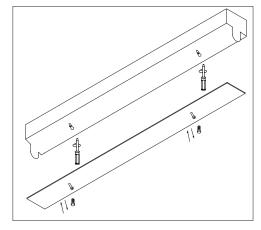

#### Installation

Existing fittings must be completely removed before installation of a new product. Before removing the existing fitting, carefully note the position of each set of wires.

- Note that the power needs to be isolated/switched off at the fuse board.
- Plan the desired layout of these fittings carefully, ensuring the cables will reach the distances between the power supply and each light fitting.
- Avoid locating any cables in positions that would cause a hazard. Position cables and junction boxes (not supplied) away from areas where they may be at risk from being cut, trapped or damaged.
- Loosen the two screws holding the top plate in place. remove the top cover. (Single fitting is shown below)
- · Hold the product in place and mark the position of the holes. This may require the help of an assistant. If wall mounting, ensure that the product is level.
- · Lift the product into place and mark the position of the holes.
- · Adjust the cable so it does not get snagged.
- Ensure the ceiling or wall is capable of holding the weight of the product. Take care to avoid damaging any concealed wiring and pipes. The correct fixings should be used for brick, cavity walls or plasterboard.
- · Fix into position and replacing the top cover.
- Install the light source (make sure to use the correct type and wattage bulb).
- Switch on. Your light is now ready for use.