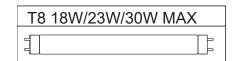

Always use the correct type and wattage bulb.

These products should not be fitted to PIR circuits or short duration timed switches. Should you wish to connect this unit to a timed system please consult the manufacturer before installation.

## **Technical data**

| Supply<br>Voltage:                                                                                                                                                                                                                                                                                                                                                                                                                                                                                                                                                                                                                                                                                                                                                                                                                                                                                                                                                                                                           | 240V~, 50 Hz                                                                                                                                                                               |
|------------------------------------------------------------------------------------------------------------------------------------------------------------------------------------------------------------------------------------------------------------------------------------------------------------------------------------------------------------------------------------------------------------------------------------------------------------------------------------------------------------------------------------------------------------------------------------------------------------------------------------------------------------------------------------------------------------------------------------------------------------------------------------------------------------------------------------------------------------------------------------------------------------------------------------------------------------------------------------------------------------------------------|--------------------------------------------------------------------------------------------------------------------------------------------------------------------------------------------|
| Bulb Type:                                                                                                                                                                                                                                                                                                                                                                                                                                                                                                                                                                                                                                                                                                                                                                                                                                                                                                                                                                                                                   | 1 x T8 18W LED 4FT - 78548 2 x T8 18W LED 4FT - 78551<br>1 x T8 23W LED 5FT - 78549 2 x T8 23W LED 5FT - 78552                                                                             |
| 21                                                                                                                                                                                                                                                                                                                                                                                                                                                                                                                                                                                                                                                                                                                                                                                                                                                                                                                                                                                                                           | 1 x T8 30W LED 6FT-78550 2 x T8 20W LED 6FT-78553                                                                                                                                          |
|                                                                                                                                                                                                                                                                                                                                                                                                                                                                                                                                                                                                                                                                                                                                                                                                                                                                                                                                                                                                                              | All light sources are not available. Need to buy separately.<br>This series of lamps must use LED tubes with single ended power supply.                                                    |
| CE                                                                                                                                                                                                                                                                                                                                                                                                                                                                                                                                                                                                                                                                                                                                                                                                                                                                                                                                                                                                                           | Conformity with all relevant EC Directive requirements.                                                                                                                                    |
| X                                                                                                                                                                                                                                                                                                                                                                                                                                                                                                                                                                                                                                                                                                                                                                                                                                                                                                                                                                                                                            | Waste electrical products should not be disposed of with household waste.<br>Please recycle where facilities exist.Check with your Local Authority or<br>local store for recycling advice. |
|                                                                                                                                                                                                                                                                                                                                                                                                                                                                                                                                                                                                                                                                                                                                                                                                                                                                                                                                                                                                                              | Class I product, must be connected to earth.                                                                                                                                               |
| $\textcircled{\begin{tabular}{ c c c c } \hline \hline & \hline & & \hline & \hline & & \hline \\ & \hline & & \hline & \hline$ | This product is not suitable for dimming.                                                                                                                                                  |
| IP20                                                                                                                                                                                                                                                                                                                                                                                                                                                                                                                                                                                                                                                                                                                                                                                                                                                                                                                                                                                                                         |                                                                                                                                                                                            |