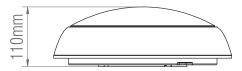

## 46428 **Vigor LED**

## FEATURES

• 5 years (2 years + 3 years) extended warranty

16W

- Gloss white & opal PC finish
- Constructed from polycarbonate
- Suitable for indoor or outdoor use
- Can be ceiling and wall mounted