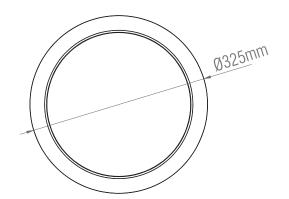

## 46428 **Vigor LED**

## FEATURES

• 5 years (2 years + 3 years) extended warranty

16W

- Gloss white & opal PC finish
- Constructed from polycarbonate
- Suitable for indoor or outdoor use
- Can be ceiling and wall mounted