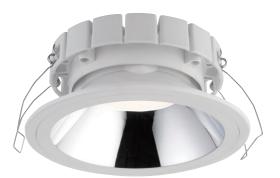

## 90958 Alto 24W

## FEATURES

- 5 years (2 years + 3 years) extended warranty
- Matt white finish
- Constructed from die cast aluminium alloy

## **SPEC DATA**

Product Wattage: 24W Product Lumen: 3000 Lumen/W: Kelvin: SDCM: CRI: Dimmable: Lifetime (Hours): Beam Angle: Power Factor: Driver Type: Energy Rating: Product Voltage: Hertz: Surge Protection (KV): Operating Temp.: Product Weight (KG): Cutout 1: Cutout 2: Minimum Cavity Depth (mm): 82mm Terminal Block: Class:

125 4000K 6 80 Ν 30000 90° 0.95 Constant Current 600mA D 220-240V 50/60 2 -20 to 40 Degree 0.55 Ø150mm (without outer ring) Ø155mm (with outer ring) 2 way 2