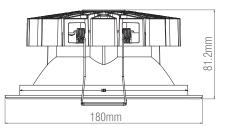

## **SPEC DATA**

Product Wattage: 24W Product Lumen: 3000 Lumen/W: Kelvin: SDCM: CRI: Dimmable: Lifetime (Hours): Beam Angle: Power Factor: Driver Type: Energy Rating: Product Voltage: Hertz: Surge Protection (KV): Operating Temp.: Product Weight (KG): Cutout 1: Cutout 2: Minimum Cavity Depth (mm): 82mm Terminal Block: Class:

125 4000K 6 80 Ν 30000 90° 0.95 Constant Current 600mA D 220-240V 50/60 2 -20 to 40 Degree 0.55 Ø150mm (without outer ring) Ø155mm (with outer ring) 2 way 2