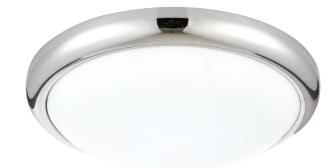

## 74768 **Montana**

## FEATURES

- 5 years (2 years + 3 years) extended warranty
- Constructed from steel & polypropylene
- Chrome plate & opal polypropylene finish
- CCT controlled by turning the switch on and off. The switch must be used within 2.5 seconds to change the colour. Each fitting has a memory function after 3 seconds
- IP44