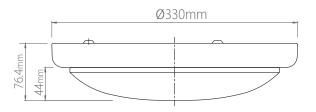

## **SPEC DATA**

| Product Wattage:       |
|------------------------|
| Product Lumen:         |
| Lumen/W:               |
| Kelvin:                |
| Energy Rating:         |
| Dimmable:              |
| Beam Angle:            |
| Power Factor:          |
| CRI:                   |
| Lifetime (Hours):      |
| LED Brand:             |
| SDCM:                  |
| Product Voltage:       |
| Herts:                 |
| Surge Protection (KV): |
| Operating Temp.:       |
| Product Weight (KG):   |
| Terminal Block:        |
| Class:                 |
|                        |

15W 940 63 3000-4000-6500K A+No 120° 0.5 80 25000 San'an  $<\!\!6$ 220-240V 50 3 -20 to 40 Degree 1 4-way fast fix 1