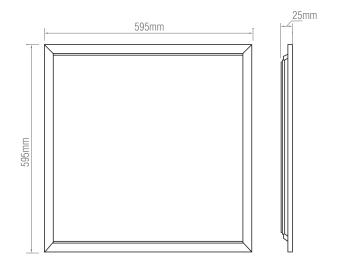

## 81023 Stratus 3000K

## FEATURES

- 3 years (2 years + 1 year) extended warranty
- White & opal plastic finish
- Constructed from aluminium alloy & steel & polystyrene

40W

3600

• IP40