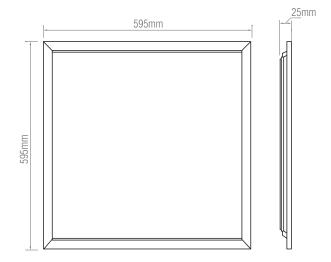

### **SPEC DATA**

Product Wattage: 40W Product Lumen: 4000 Lumen/W: 100 Kelvin: 6000K SDCM: <5 CRI: >80 Dimmable: Lifetime (Hours): 50000 Beam Angle: 110° Power Factor: 0.9

Driver Type: Constant Current 1000mA

Energy Rating: E

Product Voltage: 220-240V
Operational Voltage: 25-40V DC
Hertz: 50/60
Surge Protection (KV): 1.5

Operating Temp.: -20 to 40 Degree

IK Rating: 03 Product Weight (KG): 1.6 Class: 3