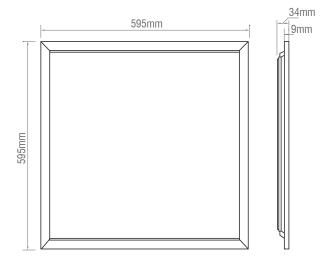

Driver Type: Constant Current 850mA

Product Voltage: 220-240 Herts: 50/60

Surge Protection (KV): 1
Operating Temp: -10 to 40 Degree

IP Rating: 40
Product Weight (KG): 1.96
Class: 2