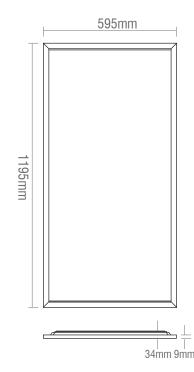

## **Stratus Pro Cool White**

## **FEATURES**

- 5 years (2 years + 3 years) extended warranty
- · White paint & opal plastic finish
- Constructed from aluminium alloy & steel & polystyrene
- For use in T-bar ceilings
- TPB rated



Product Wattage: 50W 6000 Product Lumen: Lumen/W: 120 Kelvin: 4000 Energy Rating: A++Dimmable: No Beam Angle: 120° Operational Voltage: 27-42V Power Factor: >0.9 CRI: >80 Lifetime (Hours): 50000 LED Type: SMD LED Brand: San'an

Constant Current 1200mA Driver Type:

≤4

1

Product Voltage: 220-240 50/60 Herts: Surge Protection (KV):

Operating Temp: -10 to 40 Degree

IP Rating: 40 Product Weight (KG): 3.1 Class: 2



## **ACCESSORIES**

SDCM:

81744, Suspension kit, 2 set (6 strings) required

91237, Recess clip, 2 set (6 pcs) required

92514, Emergency LED conversion kit

91944, Emergency LED conversion kit self test

92247, DALI dimmable driver 63W

92822, Surface mount kit