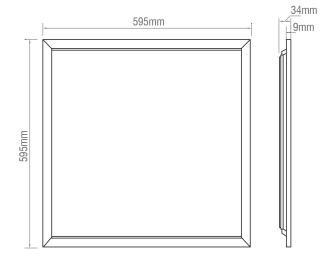

Product Wattage: 40W 4000 Product Lumen: Lumen/W: 100

Kelvin: 3000/4000/6000

Energy Rating: A+Dimmable: No Beam Angle: 120° Operational Voltage: 27-42V Power Factor: >0.9 CRI: >80 Lifetime (Hours): 50000 LED Type: SMD LED Brand: San'an SDCM: ≤4

Constant Current 1000mA Driver Type:

Product Voltage: 220-240 50/60 Herts: Surge Protection (KV):

Operating Temp: -10 to 40 Degree

IP Rating: 44 2 Product Weight (KG): Class: