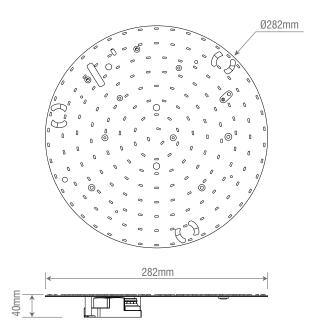

## **Luik Emergency Gear Tray**

## **SPEC DATA**

Product Wattage: 18W Product Lumen: 2150 Lumen/W: 119 Kelvin: 4000K **Energy Rating:** A+Dimmable: No Beam Angle: 120° Power Factor: 0.9 CRI: 80 Lifetime (Hours): 35000 LED Brand: Epistar SDCM: <6

Driver Type: Constant Current 380mA

Product Voltage: 220-240V Herts: 50/60 Surge Protection (KV): 1.5

Operating Temp.: -20 to 45 Degree
Battery: LiFePO4 3.2V 1500mAh x 1pc

Product Weight (KG): 0.66
Terminal Block: 4-way fast fix