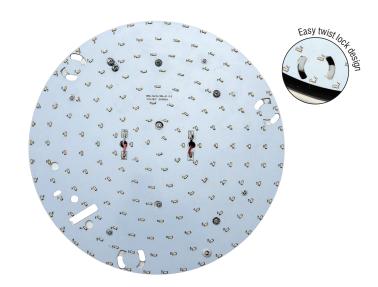

## **Luik Emergency Gear Tray**

## **FEATURES**

- 5 years (2 years + 3 years) extended warranty
- 3 hours emergency maintained fitting