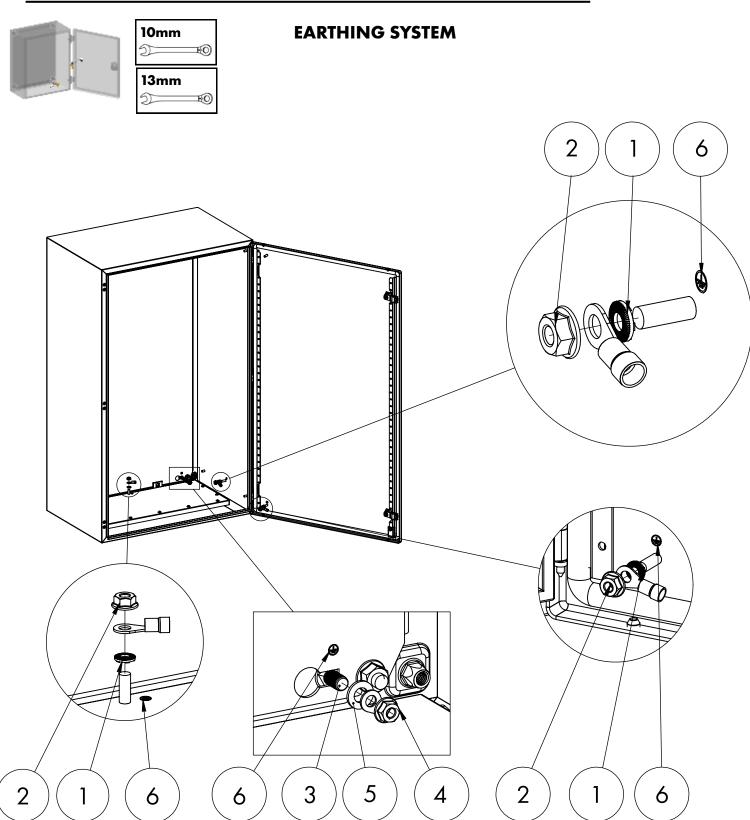

## **SUPPLY INCLUDES**

| No. |         |                | Pcs.         | No. |          |                | Pcs.         |
|-----|---------|----------------|--------------|-----|----------|----------------|--------------|
| 1   |         | M8x16mm        | 4            | 6   |          | M8x15mm        | 1            |
| 2   | <u></u> | Gasket Ø16x8mm | 8            | 7   | <b>6</b> | M8             | 1            |
| 3   | 0       | M6             | S: 3<br>D: 6 | 8   | 0        | Flat Washer M8 | 5            |
| 4   | 6       | M6             | S: 3<br>D: 6 | 9   | <b>(</b> | Sticker        | S: 4<br>D: 7 |
| 5   |         | Double Bit Key | 1            |     |          |                |              |

S=Single Door

D=Double Door