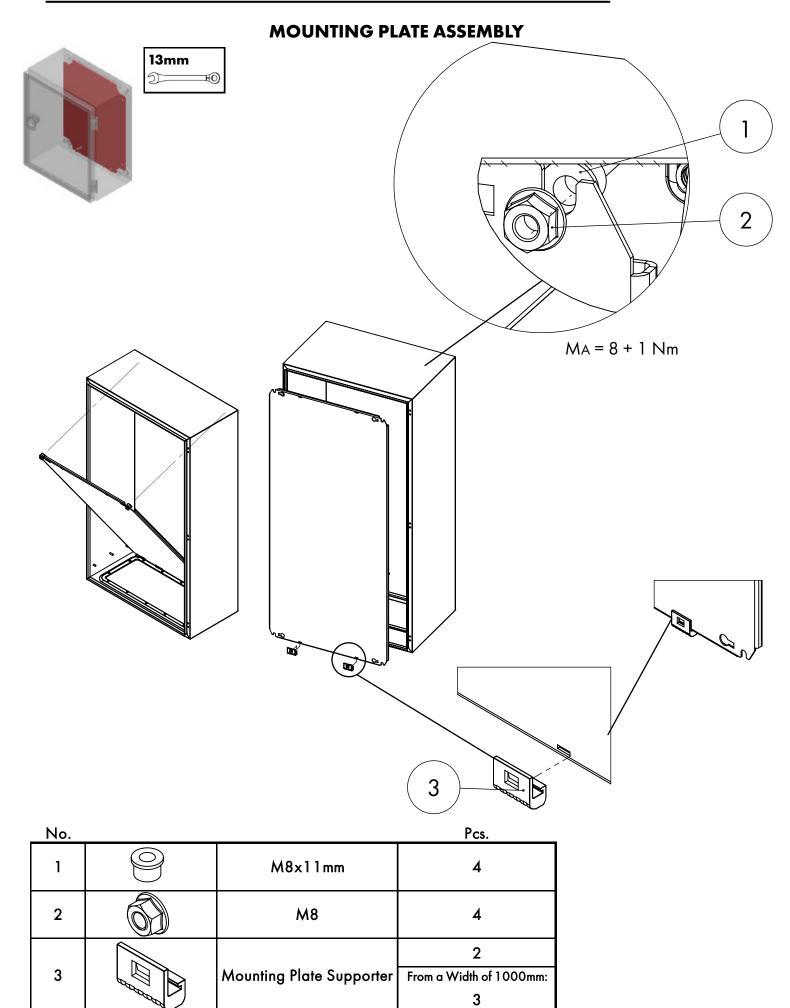

## RECOMMENDED PARTS (Not Included in Supply!)

| No. |                 | Pcs. |
|-----|-----------------|------|
| 1   | M8              | 4    |
| 2   | Steel Dowel M8  | 4    |
| 3   | Adhesive Gasket | 4    |

## RECOMMENDED PARTS (Not Included in Supply!)

| No. |                 | Pcs. |
|-----|-----------------|------|
| 1   | M8              | 4    |
| 2   | Flat Washer M8  | 4    |
| 3   | Adhesive Gasket | 4    |