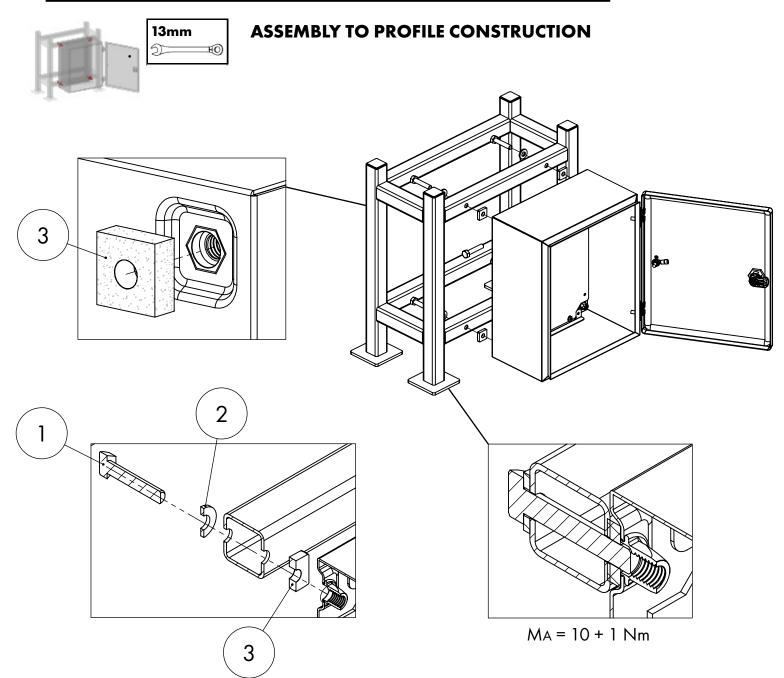

## **SUPPLY INCLUDES**

| No. |         |                | Pcs.         | No. |          |                | Pcs.         |
|-----|---------|----------------|--------------|-----|----------|----------------|--------------|
| 1   |         | M8x16mm        | 4            | 6   |          | M8x15mm        | 1            |
| 2   | <u></u> | Gasket Ø16x8mm | 8            | 7   | <b>6</b> | M8             | 1            |
| 3   | 0       | M6             | S: 3<br>D: 6 | 8   | 0        | Flat Washer M8 | 5            |
| 4   | 6       | M6             | S: 3<br>D: 6 | 9   | <b>(</b> | Sticker        | S: 4<br>D: 7 |
| 5   |         | Double Bit Key | 1            |     |          |                |              |

S=Single Door

D=Double Door