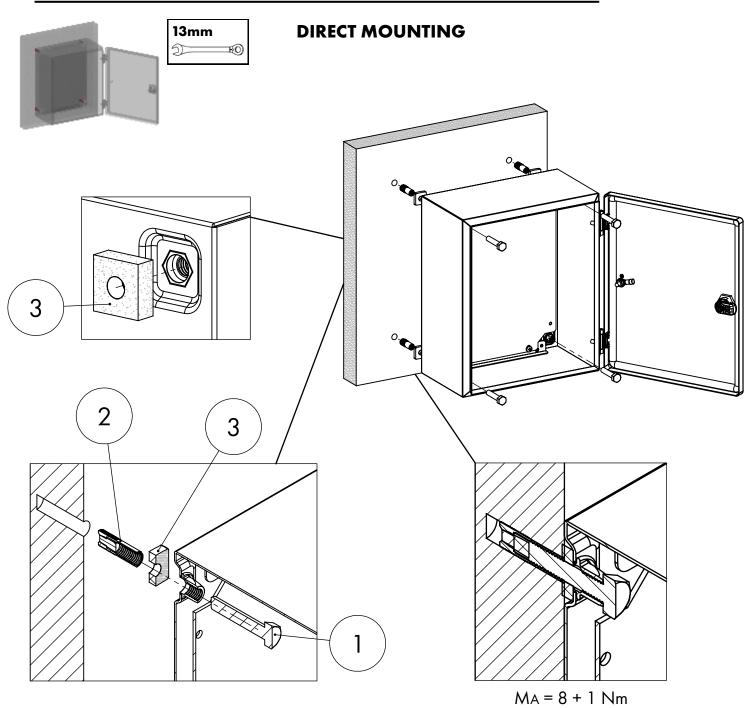

## RECOMMENDED PARTS (Not Included in Supply!)

| No. |                 | Pcs. |
|-----|-----------------|------|
| 1   | M8              | 4    |
| 2   | Steel Dowel M8  | 4    |
| 3   | Adhesive Gasket | 4    |

## RECOMMENDED PARTS (Not Included in Supply!)

| No. |                 | Pcs. |
|-----|-----------------|------|
| 1   | M8              | 4    |
| 2   | Flat Washer M8  | 4    |
| 3   | Adhesive Gasket | 4    |