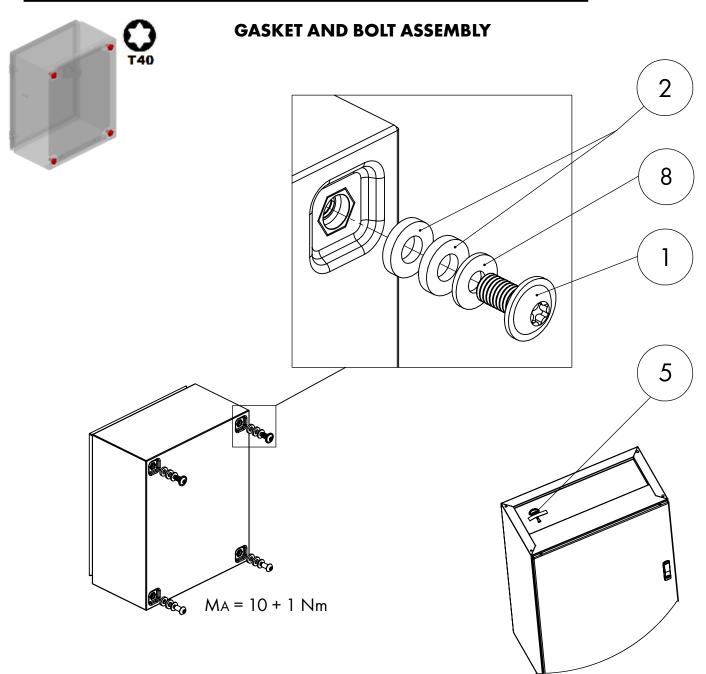

## **SUPPLY INCLUDES**

| No. |         |                | Pcs.         | No. |          |                | Pcs.         |
|-----|---------|----------------|--------------|-----|----------|----------------|--------------|
| 1   |         | M8x16mm        | 4            | 6   |          | M8x15mm        | 1            |
| 2   | <u></u> | Gasket Ø16x8mm | 8            | 7   | <b>6</b> | M8             | 1            |
| 3   | 0       | M6             | S: 3<br>D: 6 | 8   | 0        | Flat Washer M8 | 5            |
| 4   | 6       | M6             | S: 3<br>D: 6 | 9   | <b>(</b> | Sticker        | S: 4<br>D: 7 |
| 5   |         | Double Bit Key | 1            |     |          |                |              |

S=Single Door

D=Double Door