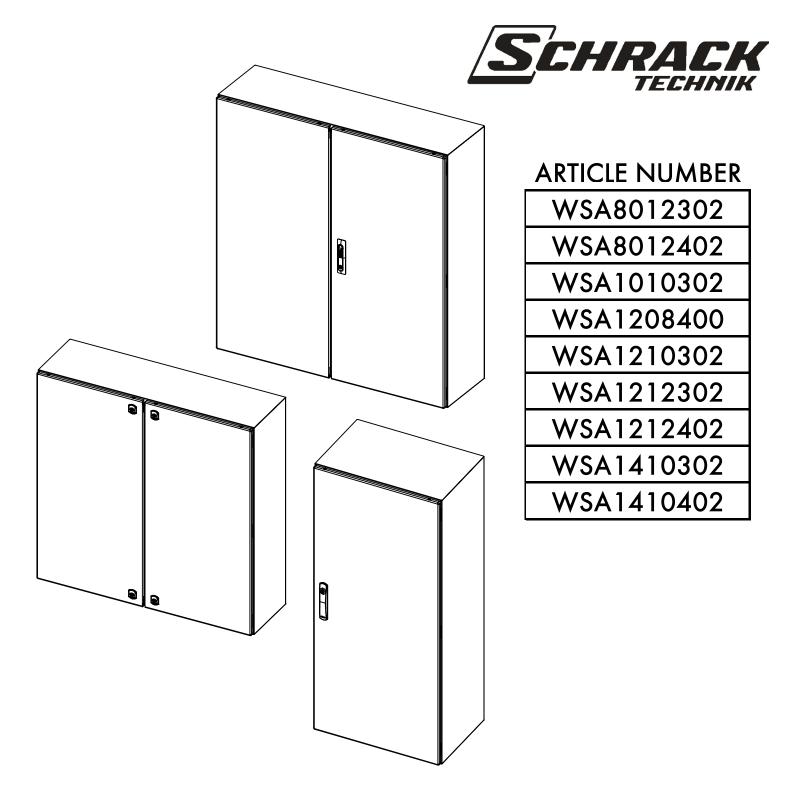

This product is an empty enclosure for low voltage switch gear applications with maximum rated voltage 1000V AC or 1500V DC for indoor use