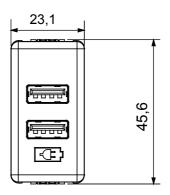

pplications. The range includes control units, socketoutlets, breakers, indicators, connectors and devices for the control, safety and comfort of the home.

| Colour                                          | White                 | Supply voltage                                     | 100-240 V ac - 50-60 Hz |
|-------------------------------------------------|-----------------------|----------------------------------------------------|-------------------------|
| Wiring terminals                                | With screw            | Terminal tightening capacity stranded cables (mm²) | min. 1 - max. 1,5 mm2   |
| Terminal tightening capacity solid cables (mm²) | min. 1 - max. 1,5 mm2 | Electrocod                                         | 0131                    |

## **DIMENSIONAL**





## STANDARDS/APPROVALS