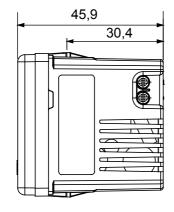

applications. The range includes control units, socketoutlets, breakers, indicators, connectors and devices for the control, safety and comfort of the home.

| Colour                                          | White                 | Supply voltage                                     | 100-240 V ac - 50-60 Hz |
|-------------------------------------------------|-----------------------|----------------------------------------------------|-------------------------|
| Wiring terminals                                | With screw            | Terminal tightening capacity stranded cables (mm²) | min. 1 - max. 1,5 mm2   |
| Terminal tightening capacity solid cables (mm²) | min. 1 - max. 1,5 mm2 | Electrocod                                         | 0131                    |

## **DIMENSIONAL**





## STANDARDS/APPROVALS