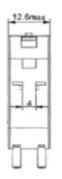

>type | Contact<br>form | Packing/<br>Box (pcs) |
|---------------------|------------|----------------------------|---------------------|-------------------------------------|----------------|-----------------|-----------------------|
| 57103               | EL-14F-LS  | 12V DC                     | 1.2                 | 270                                 | EL08A-E        | 2Z              | 20/300                |
| 57104               | EL-14F-LS  | 24V DC                     | 2.4                 | 1100                                | EL08A-E        | 2Z              | 20/300                |
| 57105               | EL-14F-LS  | 230V AC                    | 69.0                | 23000                               | EL08A-E        | 2Z              | 20/300                |



8.9







www.elmarkholding.eu

# TECHNICAL SPECIFICATION



#### **AUTOMATION**

#### **BASES FOR INTERFACE RELAYS EL-14F-LS SERIES**

#### Technical data:

• Rated load:

¾ EL05A-E: 10A

¾ EL08A-E: 16A

• Rated voltage: 300V AC

• Wire size: 0.5-2.5mm2

• Tightening torque: 0.8Nm

### Variants:

| Catalogue<br>number | Socket type | Dimensions<br>(mm) | Number of terminals (pcs.) | Number of contacts | Packing/Box<br>(pcs) |
|---------------------|-------------|--------------------|----------------------------|--------------------|----------------------|
| 57106               | EL05A-E     | 15.8x73x29         | 1NO+1NC                    | 5                  | 10/240               |
| 57107               | EL08A-E     | 15.8x73x29         | 2NO+2NC                    | 8                  | 10