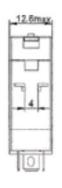

### Variants:

| Catalogue<br>number | Socket type | Dimensions<br>(mm) | Number of terminals (pcs.) | Number of contacts | Packing/Box<br>(pcs) |
|---------------------|-------------|--------------------|----------------------------|--------------------|----------------------|
| 57106               | EL05A-E     | 15.8x73x29         | 1NO+1NC                    | 5                  | 10/240               |
| 57107               | EL08A-E     | 15.8x73x29         | 2NO+2NC                    | 8                  | 10/240               |

Type EL05A-E/8