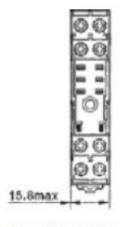

#### **INTERFACE RELAYS EL-14F-LS SERIES**

### Technical data:

• Rated load: 1Z-12A; 2Z-8A

• Rated voltage: 12V DC; 24V DC; 230V AC

• Insulation resistance: ≤500MΩ

• Operating power: 0.53W/0.9VA

• Dielectric strength

¾ Between open contacts: ≥1000V AC/1 min

¾ Between poles: ≥1500V AC/1 min

¾ Between contact and coil: ≥4000V AC/1 min

• Operate/ release time: ≤15ms/15ms

• Terminal type: Plug-in

• Contact material: AgSnO2

• Electrical life: 10<sup>5</sup> times

• Mechanical life: 10<sup>7</sup> times

• Size LxHxD: 28.8 x 34.2 x 12.6 mm