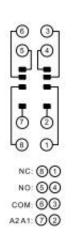

#### **BASES FOR INTERFACE RELAYS EL-14F-LS SERIES**

#### Technical data:

• Rated load:

¾ EL05A-E: 10A

¾ EL08A-E: 16A

• Rated voltage: 300V AC

• Wire size: 0.5-2.5mm2

• Tightening torque: 0.8Nm

### Variants:

| Catalogue<br>number | Socket type | Dimensions<br>(mm) | Number of terminals (pcs.) | Number of contacts | Packing/Box<br>(pcs) |
|---------------------|-------------|--------------------|----------------------------|--------------------|----------------------|
| 57106               | EL05A-E     | 15.8x73x29         | 1NO+1NC                    | 5                  | 10/240               |
| 57107               | EL08A-E     | 15.8x73x29         | 2NO+2NC                    | 8                  | 10/240               |