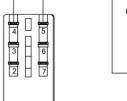

Type EL-14F-LS/1Z

Type EL-14F-LS/ 2Z

| Catalogue<br>number | Relay type | Voltage of<br>the coil (V) | Drop out<br>voltage | Resistance of the coil ( $\Omega$ ) | Socket<br>type | Contact<br>form | Packing/<br>Box (pcs) |
|---------------------|------------|----------------------------|---------------------|-------------------------------------|----------------|-----------------|-----------------------|
| 57103               | EL-14F-LS  | 12V DC                     | 1.2                 | 270                                 | EL08A-E        | 2Z              | 20/300                |
| 57104               | EL-14F-LS  | 24V DC                     | 2.4                 | 1100                                | EL08A-E        | 2Z              | 20/300                |
| 57105               | EL-14F-LS  | 230V AC                    | 69.0                | 23000                               | EL08A-E        | 2Z              | 20/300                |

### Variants:

| Catalogue<br>number | Socket type | Dimensions<br>(mm) | Number of terminals (pcs.) | Number of contacts | Packing/Box<br>(pcs) |
|---------------------|-------------|--------------------|----------------------------|--------------------|----------------------|
| 57106               | EL05A-E     | 15.8x73x29         | 1NO+1NC                    | 5                  | 10/240               |
| 57107               | EL08A-E     | 15.8x73x29         | 2NO+2NC                    | 8                  | 10/240               |