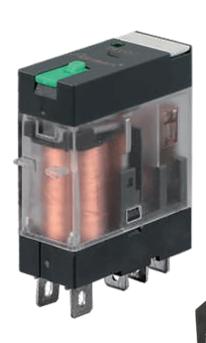

#### **INTERFACE RELAYS EL-14F-LS SERIES**

#### **Functions:**

ELMARK interface relays provide reliable voltage conversion in control systems. Our relays ensure reliable signal switching and provide electrical isolation for sensitive electronics in all kinds of machinery in industry.

### Technical data:

• Rated load: 1Z-12A; 2Z-8A

• Rated voltage: 12V DC; 24V DC; 230V AC

• Insulation resistance: ≤500MΩ

• Operating power: 0.53W/0.9VA

• Dielectric strength

¾ Between open contacts: ≥1000V AC/1 min

¾ Between poles: ≥1500V AC/1 min

¾ Between contact and coil: ≥4000V AC/1 min

• Operate/ release time: ≤15ms/15ms

• Terminal type: Plug-in

• Contact material: AgSnO2

• Electrical life: 10<sup>5</sup> times

• Mechanical life: 10<sup>7</sup> times

• Size LxHxD: 28.8 x 34.2 x 12.6 mm

#### **Features:**

- Good response control
- Slim size
- With LED indicator
- With lockable test button and inspection window
- High rated load