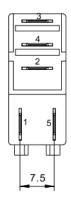

### Variants:

| Catalogue<br>number | Socket type | Dimensions<br>(mm) | Number of terminals (pcs.) | Number of contacts | Packing/Box<br>(pcs) |
|---------------------|-------------|--------------------|----------------------------|--------------------|----------------------|
| 57106               | EL05A-E     | 15.8x73x29         | 1NO+1NC                    | 5                  | 10/240               |
| 57107               | EL08A-E     | 15.8x73x29         | 2NO+2NC                    | 8                  | 10/240               |

Type EL05A-E/8