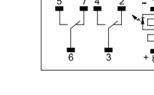

Type EL-14F-LS/1Z

Type EL-14F-LS/ 2Z

| Catalogue<br>number | Relay type | Voltage of<br>the coil (V) | Drop out<br>voltage | Resistance of the coil ( $\Omega$ ) | Socket<br>type | Contact<br>form | Packing/<br>Box (pcs) |
|---------------------|------------|----------------------------|---------------------|-------------------------------------|----------------|-----------------|-----------------------|
| 57103               | EL-14F-LS  | 12V DC                     | 1.2                 | 270                                 | EL08A-E        | 2Z              | 20/300                |
| 57104               | EL-14F-LS  | 24V DC                     | 2.4                 | 1100                                | EL08A-E        | 2Z              | 20/300                |
| 57105               | EL-14F-LS  | 230V AC                    | 69.0                | 23000                               | EL08A-E        | 2Z              | 20/300                |

### Variants:

| Catalogue<br>number | Socket type | Dimensions<br>(mm) | Number of terminals (pcs.) | Number of contacts | Packing/Box<br>(pcs) |
|---------------------|-------------|--------------------|----------------------------|--------------------|----------------------|
| 57106               | EL05A-E     | 15.8x73x29         | 1NO+1NC                    | 5                  | 10/240               |
| 57107               | EL08A-E     | 15.8x73x29         | 2NO+2NC                    | 8                  | 10/240               |