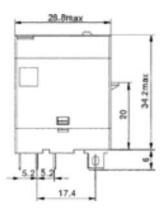

type | Contact form | Packing/<br>Box (pcs) |
|---------------------|---------------|----------------------------|------------------|-------------------------------------|----------------|--------------|-----------------------|
| 57100               | EL-14F-LS     | 12V DC                     | 1.2              | 270                                 | EL05A-E        | 1Z           | 20/300                |
| 57101               | EL-14F-LS     | 24V DC                     | 2.4              | 1100                                | EL05A-E        | 1Z           | 20/300                |
| 57102               | EL-14F-LS     | 230V AC                    | 69.0             | 23000                               | EL05A-E        | 1Z           | 20/300                |

Type EL-14F-LS/1Z











Type EL-14F-LS/ 2Z

| Catalogue<br>number | Relay type | Voltage of<br>the coil (V) | Drop out<br>voltage | Resistance of the coil ( $\Omega$ ) | Socket<br>type | Contact<br>form | Packing/<br>Box (pcs) |
|---------------------|------------|----------------------------|---------------------|-------------------------------------|----------------|-----------------|-----------------------|
| 57103               | EL-14F-LS  | 12V DC                     | 1.2                 | 270                                 | EL08A-E        | 2Z              | 20/300                |
| 57104               | EL-14F-LS  | 24V DC                     | 2.4                 | 1100                                | EL08A-E        | 2Z              | 20/300                |
| 57105               | EL-14F-LS  |