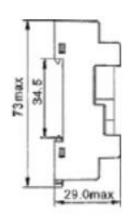

#### **BASES FOR INTERFACE RELAYS EL-14F-LS SERIES**

#### Technical data:

• Rated load:

¾ EL05A-E: 10A

¾ EL08A-E: 16A

• Rated voltage: 300V AC

• Wire size: 0.5-2.5mm2

• Tightening torque: 0.8Nm

### Variants:

| Catalogue<br>number | Socket type | Dimensions<br>(mm) | Number of terminals (pcs.) | Number of contacts | Packing/Box<br>(pcs) |
|---------------------|-------------|--------------------|----------------------------|--------------------|----------------------|
| 57106               | EL05A-E     | 15.8x73x29         | 1NO+1NC                    | 5                  | 10/240               |
| 57107               | EL08A-E     | 15.8x73x29         | 2NO+2NC                    | 8                  | 10/240               |