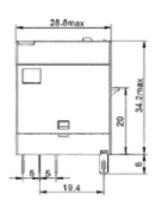

ype | Contact<br>form | Packing/<br>Box (pcs) |
|---------------------|------------|----------------------------|---------------------|-------------------------------------|----------------|-----------------|-----------------------|
| 57103               | EL-14F-LS  | 12V DC                     | 1.2                 | 270                                 | EL08A-E        | 2Z              | 20/300                |
| 57104               | EL-14F-LS  | 24V DC                     | 2.4                 | 1100                                | EL08A-E        | 2Z              | 20/300                |
| 57105               | EL-14F-LS  | 230V AC                    | 69.0                | 23000                               | EL08A-E        | 2Z              | 20/300                |



8.9







www.elmarkholding.eu

# TECHNICAL SPECIFICATION



#### **AUTOMATION**

#### **BASES FOR INTERFACE RELAYS EL-14F-LS SERIES**

#### Technical data:

• Rated load:

¾ EL05A-E: 10A

¾ EL08A-E: 16A

• Rated voltage: 300V AC

• Wire size: 0.5-2.5mm2

• Tightening torque: 0.8Nm

### Variants:

| Catalogue<br>number | Socket type | Dimensions<br>(mm) | Number of terminals (pcs.) | Number of contacts | Packing/Box<br>(pcs) |
|---------------------|-------------|--------------------|----------------------------|--------------------|----------------------|
| 57106               | EL05A-E     | 15.8x73x29         | 1NO+1NC                    | 5                  | 10/240               |
| 57107               | EL08A-E     | 15.8x73x29         | 2NO+2NC                    | 8                  | 10/2