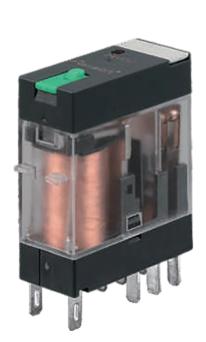

#### **INTERFACE RELAYS EL-14F-LS SERIES**

#### **Functions:**

ELMARK interface relays provide reliable voltage conversion in control systems. Our relays ensure reliable signal switching and provide electrical isolation for sensitive electronics in all kinds of machinery in industry.

### Technical data:

• Rated load: 1Z-12A; 2Z-8A

• Rated voltage: 12V DC; 24V DC; 230V AC

• Insulation resistance: ≤500MΩ

• Operating power: 0.53W/0.9VA

• Dielectric strength

¾ Between open contacts: ≥1000V AC/1 min

¾ Between poles: ≥1500V AC/1 min

¾ Between contact and coil: ≥4000V AC/1 min

• Operate/ release time: ≤15ms/15ms

• Terminal type: Plug-in

• Contact material: AgSnO2

• Electrical life: 10<sup>5</sup> times

• Mechanical life: 10<sup>7</sup> times

• Size LxHxD: 28.8 x 34.2 x 12.6 mm

#### **Features:**

- Good response control
- Slim size
- With LED indicator
- With lockable test button and inspection window
- High rated load