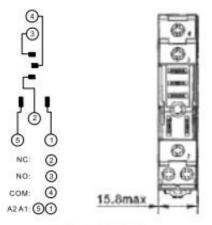

#### **BASES FOR INTERFACE RELAYS EL-14F-LS SERIES**

#### Technical data:

• Rated load:

¾ EL05A-E: 10A

¾ EL08A-E: 16A

• Rated voltage: 300V AC

• Wire size: 0.5-2.5mm2

• Tightening torque: 0.8Nm

### Variants:

| Catalogue<br>number | Socket type | Dimensions<br>(mm) | Number of terminals (pcs.) | Number of contacts | Packing/Box<br>(pcs) |
|---------------------|-------------|--------------------|----------------------------|--------------------|----------------------|
| 57106               | EL05A-E     | 15.8x73x29         | 1NO+1NC                    | 5                  | 10/240               |
| 57107               | EL08A-E     | 15.8x73x29         | 2NO+2NC                    | 8                  | 10/240               |