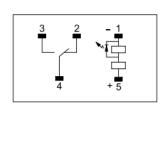

### Technical data:

• Rated load: 1Z-12A; 2Z-8A

• Rated voltage: 12V DC; 24V DC; 230V AC

• Insulation resistance: ≤500MΩ

• Operating power: 0.53W/0.9VA

• Dielectric strength

¾ Between open contacts: ≥1000V AC/1 min

¾ Between poles: ≥1500V AC/1 min

¾ Between contact and coil: ≥4000V AC/1 min

• Operate/ release time: ≤15ms/15ms

• Terminal type: Plug-in

• Contact material: AgSnO2

• Electrical life: 10<sup>5</sup> times

• Mechanical life: 10<sup>7</sup> times