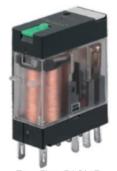

#### **INTERFACE RELAYS EL-14F-LS SERIES**

#### **Functions:**

ELMARK interface relays provide reliable voltage conversion in control systems. Our relays ensure reliable signal switching and provide electrical isolation for sensitive electronics in all kinds of machinery in industry.

#### **Features:**

- Good response control
- Slim size
- With LED indicator
- With lockable test button and inspection window
- High rated load