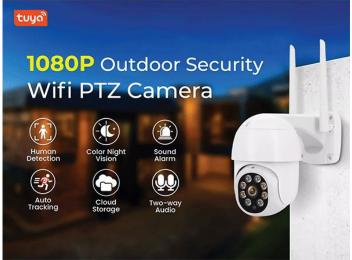

#### **GENERAL INFORMATION »**

Control is done from anywhere with IOS or Android mobile application.

Automatic tracking and sound alarm when somebody move, the WI-FI camera automatically track the body. Support Email alarm, app alarm push and alarm snapshot. Full color night vision, day and night mode automatic switching, support IR distance of 15 meters.

This camera can rotate 355 degrees horizontally and rotate 90 degrees vertically. Support SD card max 128 GB and cloud recording, data security is more stable. Two-Way Audio, allows you to listen and peak through the camera. P2P remote access and multi-user, you can view the real-time situation of your home anytime and anywhere with your smartphone or tablet.