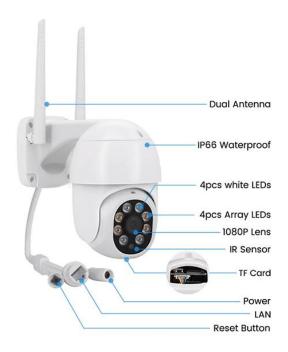

#### **TECHNICAL DATA»**

∴ Input voltage: 100-240VAC∴ Output voltage: 12V DC/ 2A

.: HD 1080P Resolution

∴ 4 IR & 4 White LED Distance up to 15m

.. Resolution: 1920x1080 (2MP)

: Focal length: 3.6mm, 85° view angle.

∴ Pan/Tilt: Pan: 355°, Tilt: 90°

:. Compression: H.264

∴ SD card storage: up to 128G∴ Night vision distance: 15m∴ Wi-Fi: IEEE 802.11 b/g/n 2.4GHz

:. IP code: IP66