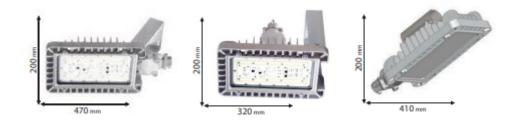

#### **DIMENSIONS** »

 Catalogue number
 Height (mm)
 Width (mm)

 720101
 200
 470

 720102
 200
 320

 720103
 200
 410