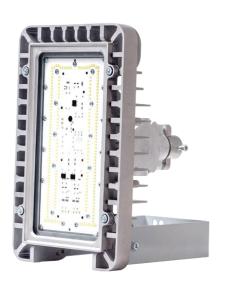

#### **PRODUCT DETAILS** »

| Catalogue<br>number | type                              | Watt<br>(W) | Whole fixture<br>lumens<br>(Im) | Colour<br>temp.<br>(K) | Colour<br>body |
|---------------------|-----------------------------------|-------------|---------------------------------|------------------------|----------------|
| 720101              | Explosion Proof LED<br>Wall lamp  | 70          | 6300                            | 6000                   | grey           |
| 720102              | Explosion Proof LED Ceiling lamp  | 70          | 6300                            | 6000                   | grey           |
| 720103              | Explosion Proof LED lamp pipe 3/4 | 70          | 6300                            | 6000                   | grey           |

#### **DIMENSIONS** »

 Catalogue number
 Height (mm)
 Width (mm)

 720101
 200
 470

 720102
 200
 320

 720103
 200
 410