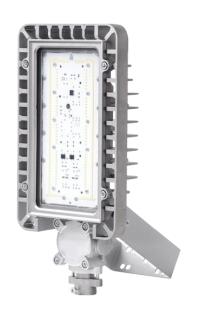

#### **PRODUCT DETAILS** »

| Catalogue<br>number | type                              | Watt<br>(W) | Whole fixture<br>lumens<br>(Im) | Colour<br>temp.<br>(K) | Colour<br>body |
|---------------------|-----------------------------------|-------------|---------------------------------|------------------------|----------------|
| 720101              | Explosion Proof LED<br>Wall lamp  | 70          | 6300                            | 6000                   | grey           |
| 720102              | Explosion Proof LED Ceiling lamp  | 70          | 6300                            | 6000                   | grey           |
| 720103              | Explosion Proof LED lamp pipe 3/4 | 70          | 6300                            | 6000                   | grey           |

#### **DIMENSIONS** »

 Catalogue number
 Height (mm)
 Width (mm)

 720101
 200
 470

 720102
 200
 320

 720103
 200
 410