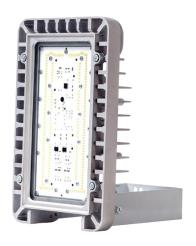

#### **PRODUCT DETAILS** »

| Catalogue<br>number | type                              | Watt<br>(W) | Whole fixture<br>lumens<br>(Im) | Colour<br>temp.<br>(K) | Colour<br>body |
|---------------------|-----------------------------------|-------------|---------------------------------|------------------------|----------------|
| 720101              | Explosion Proof LED<br>Wall lamp  | 70          | 6300                            | 6000                   | grey           |
| 720102              | Explosion Proof LED Ceiling lamp  | 70          | 6300                            | 6000                   | grey           |
| 720103              | Explosion Proof LED lamp pipe 3/4 | 70          | 6300                            | 6000                   | grey           |

#### **DIMENSIONS** »

 Catalogue number
 Height (mm)
 Width (mm)

 720101
 200
 470

 720102
 200
 320

 720103
 200
 410