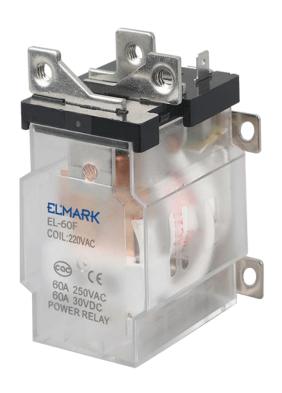

# The Brand of Electricity POWER RELAY TYPE EL-40FN/EL-60F

#### Technical data:

• Rated load: 40A/60A.

• Rated voltage: 12V DC; 24V DC; 230V AC

Insulation resistance: ≤1000MΩ

• Dielectric strength

¾ Between open contacts: ≥1200V AC/1 min

¾ Between contact and coil: ≥2500V AC/1 min

EL-60F

| Catalogue<br>number | Relay<br>type | 9       |    |      | Resistance of the coil ( $\Omega$ ) |    |         | 9      |
|---------------------|---------------|---------|----|------|-------------------------------------|----|---------|--------|
| 57123               | EL-60F        | 12V DC  | 60 | 1.2  | 72                                  | 1Z | 1NO+1NC | 20/300 |
| 57124               | EL-60F        | 24V DC  | 60 | 2.4  | 288                                 | 1Z | 1NO+1NC | 20/300 |
| 57125               | EL-60F        | 250V DC | 60 | 72.0 | 19400 at 220V                       | 1Z | 1NO+1NC | 20/300 |