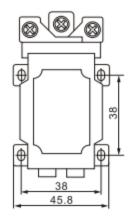

#### **Features:**

• Slim size.

• With LED indicator.

• Two type mounting: On DIN rail or quick screw connection.