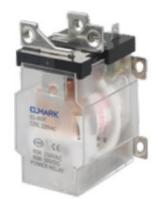

# The Brand of Electricity POWER RELAY TYPE EL-40FN/EL-60F

#### **Functions:**

Power relays are reliable problem solvers when it comes to switching high currents. They have an electromagnet to open or close a circuit when the input (coil) is correctly excited.