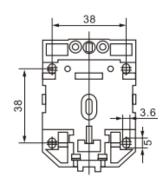

#### **Features:**

• Slim size.

• With LED indicator.

• Two type mounting: On DIN rail or quick screw connection.