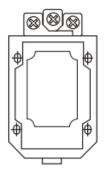

#### **Features:**

• Slim size.

• With LED indicator.

• Two type mounting: On DIN rail or quick screw connection.