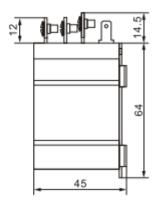

#### **Features:**

• Slim size.

• With LED indicator.

• Two type mounting: On DIN rail or quick screw connection.