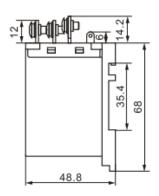

#### **Features:**

• Slim size.

• With LED indicator.

• Two type mounting: On DIN rail or quick screw connection.