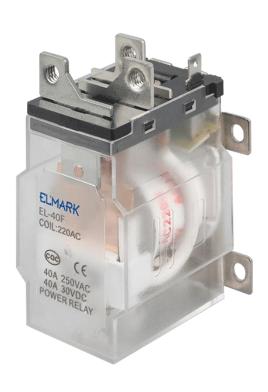

# The Brand of Electricity POWER RELAY TYPE EL-40FN/EL-60F

#### Technical data:

• Rated load: 40A/60A.

• Rated voltage: 12V DC; 24V DC; 230V AC

Insulation resistance: ≤1000MΩ

• Dielectric strength

¾ Between open contacts: ≥1200V AC/1 min

¾ Between contact and coil: ≥2500V AC/1 min

#### Variants:

| Catalogue<br>number | Relay<br>type |         |    |      | Resistance of the coil ( $\Omega$ ) |    |         |        |
|---------------------|---------------|---------|----|------|-------------------------------------|----|---------|--------|
| 57120               | EL-40F        | 12V DC  | 40 | 1.2  | 72                                  | 1Z | 1NO+1NC | 20/300 |
| 57121               | EL-40F        | 24V DC  | 40 | 2.4  | 288                                 | 1Z | 1NO+1NC | 20/300 |
| 57122               | EL-40F        | 250V DC | 40 | 72.0 | 19400 at 220V                       | 1Z | 1NO+1NC | 20/300 |