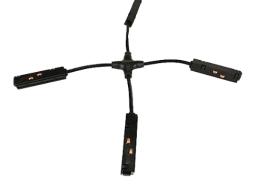

## PRODUCT DETAILS »

| Catalogue<br>number | Туре                                                                   | L (mm) | W (mm) | H (mm) |
|---------------------|------------------------------------------------------------------------|--------|--------|--------|
| 93MR2OM2/BL         | Four poles 48V track<br>rail with plastic cover for<br>magnetic lights | 2000   | 26     | 51     |
| 93MR2BM2/BL         | Four poles 48V track rail with plastic cover for magnetic lights       | 2000   | 62     | 34     |
| 93MR3BM2/BL         | Four poles 48V track rail with plastic cover for magnetic lights       | 2000   | 62     | 34     |
| 93MA019             | L-connector for magnetic<br>track rail 93MR2OM2/BL                     | -      | 80     | 51     |
| 93MA020             | Inside corner for magnetic<br>track rail 93MR2OM2/BL                   | -      | 100    | 51     |
| 93MA021             | T-connector for magnetic<br>track rail 93MR2OM2/BL                     | -      | 100    | 51     |
| 93MA022             | X-connector for magnetic<br>track rail 93MR2OM2/BL                     | -      | 100    | 51     |
| 93MA023             | Connector for magnetic<br>track rail 93MR2OM2/BL                       | -      | 80     | 22     |
| 93MA024             | L-connector for magnetic<br>track rail 93MR2BM2/BL                     | -      | 100    | 43     |
| 93MA025             | Inside corner for magnetic<br>track rail 93MR2BM2/BL                   | -      | 100    | 43     |
| 93MA026             | T-connector for magnetic<br>track rail 93MR2BM2/BL                     | -      | 100    | 43     |
| 93MA027             | X-connector for magnetic track rail<br>93MR2BM2/BL                     | -      | 100    | 43     |
| 93MA028             | L-connector for magnetic<br>track rail 93MR3BM2/BL                     | -      | 100    | 43     |
| 93MA029             | Inside corner for magnetic<br>track rail 93MR3BM2/BL                   | -      | 100    | 43     |
| 93MA030             | T-connector for magnetic<br>track rail 93MR3BM2/BL                     | -      | 100    | 43     |
| 93MA031             | X-connector for magnetic<br>track rail 93MR3BM2/B                      | -      | 100    | 43     |
| 93MA035             | Connector for magnetic<br>rails 93MR2BM2 & 93MR3BM2                    |        | 26     | 50     |