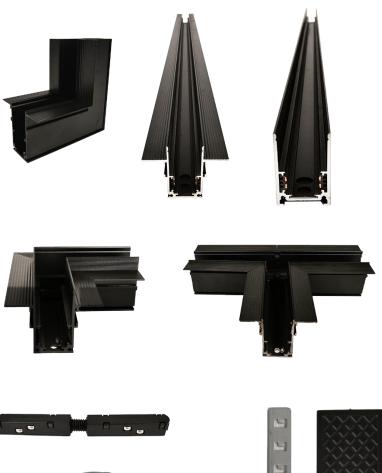

## PRODUCT DETAILS »

| Catalogue<br>number | Туре                                                                   | L (mm) | W (mm) | H (mm) |
|---------------------|------------------------------------------------------------------------|--------|--------|--------|
| 93MR2OM2/BL         | Four poles 48V track<br>rail with plastic cover for<br>magnetic lights | 2000   | 26     | 51     |
| 93MR2BM2/BL         | Four poles 48V track rail with plastic cover for magnetic lights       | 2000   | 62     | 34     |
| 93MR3BM2/BL         | Four poles 48V track rail with plastic cover for magnetic lights       | 2000   | 62     | 34     |
| 93MA019             | L-connector for magnetic<br>track rail 93MR2OM2/BL                     | -      | 80     | 51     |
| 93MA020             | Inside corner for magnetic<br>track rail 93MR2OM2/BL                   | -      | 100    | 51     |
| 93MA021             | T-connector for magnetic<br>track rail 93MR2OM2/BL                     | -      | 100    | 51     |
| 93MA022             | X-connector for magnetic<br>track rail 93MR2OM2/BL                     | -      | 100    | 51     |
| 93MA023             | Connector for magnetic<br>track rail 93MR2OM2/BL                       | -      | 80     | 22     |
| 93MA024             | L-connector for magnetic<br>track rail 93MR2BM2/BL                     | -      | 100    | 43     |
| 93MA025             | Inside corner for magnetic<br>track rail 93MR2BM2/BL                   | -      | 100    | 43     |
| 93MA026             | T-connector for magnetic<br>track rail 93MR2BM2/BL                     | -      | 100    | 43     |
| 93MA027             | X-connector for magnetic track rail<br>93MR2BM2/BL                     | -      | 100    | 43     |
| 93MA028             | L-connector for magnetic<br>track rail 93MR3BM2/BL                     | -      | 100    | 43     |
| 93MA029             | Inside corner for magnetic<br>track rail 93MR3BM2/BL                   | -      | 100    | 43     |
| 93MA030             | T-connector for magnetic<br>track rail 93MR3BM2/BL                     | -      | 100    | 43     |
| 93MA031             | X-connector for magnetic<br>track rail 93MR3BM2/B                      | -      | 100    | 43     |
| 93MA035             | Connector for magnetic<br>rails 93MR2BM2 & 93MR3BM2                    |        | 26     | 50     |