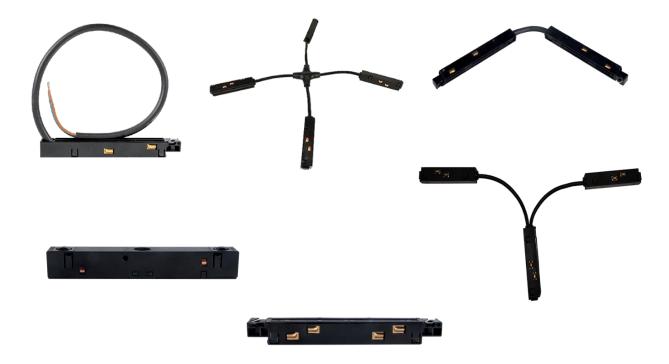

## PRODUCT DETAILS »

| Catalogue<br>number | Туре                                                                   | L (mm) | W (mm) | H (mm) |
|---------------------|------------------------------------------------------------------------|--------|--------|--------|
| 93MR2OM2/BL         | Four poles 48V track<br>rail with plastic cover for<br>magnetic lights | 2000   | 26     | 51     |
| 93MR2BM2/BL         | Four poles 48V track rail with plastic cover for magnetic lights       | 2000   | 62     | 34     |
| 93MR3BM2/BL         | Four poles 48V track rail with plastic cover for magnetic lights       | 2000   | 62     | 34     |
| 93MA019             | L-connector for magnetic<br>track rail 93MR2OM2/BL                     | -      | 80     | 51     |
| 93MA020             | Inside corner for magnetic<br>track rail 93MR2OM2/BL                   | -      | 100    | 51     |
| 93MA021             | T-connector for magnetic<br>track rail 93MR2OM2/BL                     | -      | 100    | 51     |
| 93MA022             | X-connector for magnetic<br>track rail 93MR2OM2/BL                     | -      | 100    | 51     |
| 93MA023             | Connector for magnetic<br>track rail 93MR2OM2/BL                       | -      | 80     | 22     |
| 93MA024             | L-connector for magnetic<br>track rail 93MR2BM2/BL                     | -      | 100    | 43     |
| 93MA025             | Inside corner for magnetic<br>track rail 93MR2BM2/BL                   | -      | 100    | 43     |
| 93MA026             | T-connector for magnetic<br>track rail 93MR2BM2/BL                     | -      | 100    | 43     |
| 93MA027             | X-connector for magnetic track rail<br>93MR2BM2/BL                     | -      | 100    | 43     |
| 93MA028             | L-connector for magnetic<br>track rail 93MR3BM2/BL                     | -      | 100    | 43     |
| 93MA029             | Inside corner for magnetic<br>track rail 93MR3BM2/BL                   | -      | 100    | 43     |
| 93MA030             | T-connector for magnetic<br>track rail 93MR3BM2/BL                     | -      | 100    | 43     |
| 93MA031             | X-connector for magnetic<br>track rail 93MR3BM2/B                      | -      | 100    | 43     |
| 93MA035             | Connector for magnetic<br>rails 93MR2BM2 & 93MR3BM2                    |        | 26     | 50     |

elmarkholding.eu

| Catalogue<br>number | Туре                                    |
|---------------------|-----------------------------------------|
| 93MA017             | I-flexible connector                    |
| 93MA033             | I-connector                             |
| 93MA005             | I- flexible connector                   |
| 93MA006             | Power adapter with cable                |
| 93MA032             | I-connector                             |
| 93MA016             | Power adapter for all type T-connectors |
| 93MA018             | Power adapter for all type X-connectors |
| 93MA034             | End caps for magnetic track rails       |