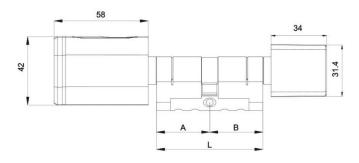

## **Technical data sheet**

| Fingerprint Capacity  | 100                                           |
|-----------------------|-----------------------------------------------|
| Material              | Aluminum Alloy                                |
| Power Supply          | CR123A Battery                                |
| Unlock Time           | 1-1.5s                                        |
| Unlock Method         | Fingerprint, password, TUYA, key              |
| Colour                | Black                                         |
| Operating Temperature | -20°C + 50°                                   |
| Applicable door type  | Wooden doors, fire doors, security doors, etc |
| Door thickness        | 30-50mm                                       |
| Dimension             | 42x42mm                                       |
| Catalog number        | 195106                                        |

### **Dimension**

elmarkholding.eu