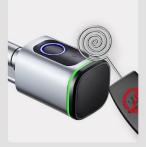

## **Features**

- Multiple ways to unlock fingerprint, mechanical key, IC card, mobile APP
- Stylish and simple design
- High sensitive fingerprint
- Dead lock function
- Emergency power indication
- Green light for passed certification and red light failed authentication.
- Rapid induction recognition- 1 1.5 seconds
- With USB port type-C for emergency power
- With backup mechanical key for emergency override