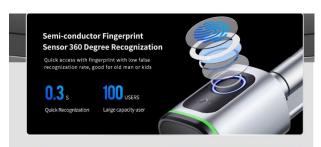

## **Features**

- Multiple ways to unlock fingerprint, mechanical key, IC card, mobile APP
- Stylish and simple design
- High sensitive fingerprint
- Dead lock function
- Emergency power indication
- Green light for passed certification and red light failed authentication.
- Rapid induction recognition- 1 1.5 seconds
- With USB port type-C for emergency power
- With backup mechanical key for emergency override

## **Technical data sheet**

| Fingerprint Capacity  | 100                                           |
|-----------------------|-----------------------------------------------|
| Material              | Aluminum Alloy                                |
| Power Supply          | CR123A Battery                                |
| Unlock Time           | 1-1.5s                                        |
| Unlock Method         | Fingerprint, password, TUYA, key              |
| Colour                | Black                                         |
| Operating Temperature | -20°C + 50°                                   |
| Applicable door type  | Wooden doors, fire doors, security doors, etc |
| Door thickness        | 30-50mm                                       |
| Dimension             | 42x42mm                                       |
| Catalog number        | 195106                                        |