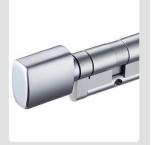

# **TECHNICAL SPECIFICATION**

SMART FINGERPRINT WIRELESS TUYA DOOR CYLINDER, EL-S1F

## **Features**

- Multiple ways to unlock fingerprint, mechanical key, IC card, mobile APP
- Stylish and simple design
- High sensitive fingerprint
- Dead lock function
- Emergency power indication
- Green light for passed certification and red light failed authentication.
- Rapid induction recognition- 1 1.5 seconds
- With USB port type-C for emergency power
- With backup mechanical key for emergency override