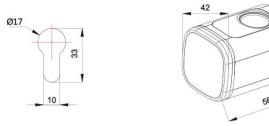

## **Technical data sheet**

| Fingerprint Capacity  | 100                                           |
|-----------------------|-----------------------------------------------|
| Material              | Aluminum Alloy                                |
| Power Supply          | CR123A Battery                                |
| Unlock Time           | 1-1.5s                                        |
| Unlock Method         | Fingerprint, password, TUYA, key              |
| Colour                | Black                                         |
| Operating Temperature | -20°C + 50°                                   |
| Applicable door type  | Wooden doors, fire doors, security doors, etc |
| Door thickness        | 30-50mm                                       |
| Dimension             | 42x42mm                                       |
| Catalog number        | 195106                                        |

### **Dimension**

elmarkholding.eu