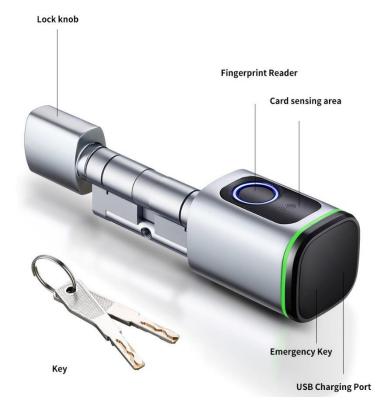

## **Features**

- Multiple ways to unlock fingerprint, mechanical key, IC card, mobile APP
- Stylish and simple design
- High sensitive fingerprint
- Dead lock function
- Emergency power indication
- Green light for passed certification and red light failed authentication.
- Rapid induction recognition- 1 1.5 seconds
- With USB port type-C for emergency power
- With backup mechanical key for emergency override

### **SET INCLUDED**

- Smart lock- 1pc
- Mounting tools
- Entry cards- 2pcs
- Mechanical key- 2pcs

Warring

High-quality Chips
With imported chip and rigorous algorithm Ensure high speed and low power consumption