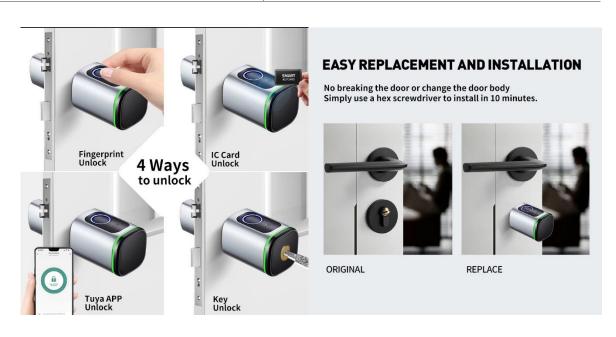

## **Features**

- Multiple ways to unlock fingerprint, mechanical key, IC card, mobile APP
- Stylish and simple design
- High sensitive fingerprint
- Dead lock function
- Emergency power indication
- Green light for passed certification and red light failed authentication.
- Rapid induction recognition- 1 1.5 seconds
- With USB port type-C for emergency power
- With backup mechanical key for emergency override

Low Battery Alarm Powered by CR123A(Alkaline)

Smart IC Card

Easy to manage, high security, anti-copying, the elderly and children can use IC cards to open the door.

No worry the tesla circuit provide you high security