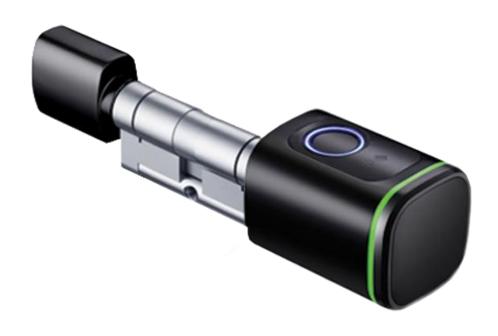

# **TECHNICAL SPECIFICATION**

SMART FINGERPRINT WIRELESS TUYA DOOR CYLINDER, EL-S1F

## **Features**

- Multiple ways to unlock fingerprint, mechanical key, IC card, mobile APP
- Stylish and simple design
- High sensitive fingerprint
- Dead lock function
- Emergency power indication
- Green light for passed certification and red light failed authentication.
- Rapid induction recognition- 1 1.5 seconds
- With USB port type-C for emergency power
- With backup mechanical key for emergency override