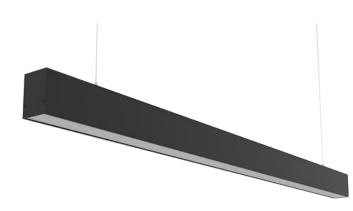

## EL®MARK The Brand of Electricity HIGH POWER LED PROFILES 99XPOM SERIES FOR SURFACE

- ... Rated voltage: 230V/ 50-60Hz
- .. Power: 24W; 40W
- ... Power supply: 42V SELV driver
- : Colour temperature: 4000K
- ... Type of LED: SMD
- :. Colour: Black
- .: Body: Aluminium+PC
- :. Reflector: Polycarbonate (PC)
- :. Clamps: Inox
- ∴ Beam angle: 120°
- ∴ Colour rendering index: Ra≥80
- :. Switch on/off: >15 000
- :. Long life: 20 000h
- :. Protection against dust and moisture: IP40

## **PRODUCT DETAILS »**

| Catalogue<br>number | Colour | Watt<br>(W) | Whole fixture<br>lumens<br>(lm) | Colour temp.<br>(K) |
|---------------------|--------|-------------|---------------------------------|---------------------|
| 99XPOM602440/BL     | Black  | 24          | 2160                            | 4000                |
| 99XPOM1204040/BL    | Black  | 40          | 3600                            | 4000                |