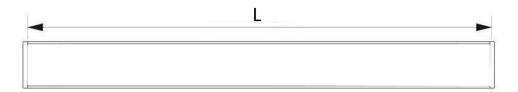

## **DIMENSIONS** »

W

| Model            | Length<br>(mm) | Height<br>(mm) | Width 2<br>(mm) |
|------------------|----------------|----------------|-----------------|
| 99XPOM602440/BL  | 600            | 70             | 47.8            |
| 99XPOM1204040/BL | 1200           | 70             | 47.8            |