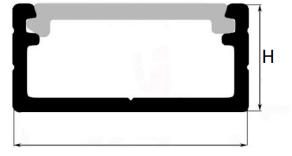

## **DIMENSIONS** »

W

| Model            | Length<br>(mm) | Height<br>(mm) | Width 2<br>(mm) |
|------------------|----------------|----------------|-----------------|
| 99XPOM602440/BL  | 600            | 70             | 47.8            |
| 99XPOM1204040/BL | 1200           | 70             | 47.8            |