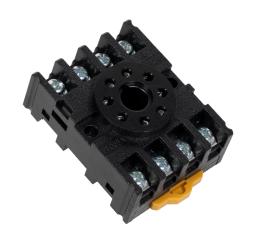

# MULTI- FUNCTION TIME RELAY, ELR-8 AND BASE

#### Variants:

| Catalog<br>number | Туре           | Dimension |    |      | Packing/Box |
|-------------------|----------------|-----------|----|------|-------------|
|                   |                | W         | Н  | D    | (pcs)       |
| 50162             | ELR-8          | 48        | 48 | 79.5 | 1/100       |
| 50163             | Base for ELR-8 | 40        | 51 | 18   | 1/100       |