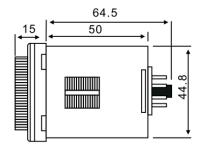

Insulation resistance: 100mΩ (500VDCmge)

Ingress protection: IP20
 Mechanical life: 1x10<sup>7</sup>

• Max. cable size: solid wire max. 2.5 mm2 and flexible wire 1.5 mm2

Size: 79.5x48x48 mm

 Size: 90x18x64 mm

#### Variants:

| Catalog<br>number | Туре           | Dimension |    |      | Packing/Box |
|-------------------|----------------|-----------|----|------|-------------|
|                   |                | W         | Н  | D    | (pcs)       |
| 50162             | ELR-8          | 48        | 48 | 79.5 | 1/100       |
| 50163             | Base for ELR-8 | 40        | 51 | 18   | 1/100       |