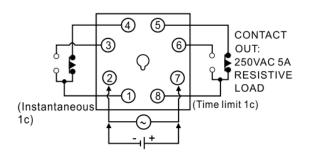

### Technical data:

Voltage range: 24-240V; 50/60Hz

• Output current: 5A (AC1)

• Function: 6

Output type: DPDT
Time ranges: 0.1s-100h
Time deviation: <5%±50ms</li>
Repeat error: <0.2% ±10ms</li>
Reset time: max. 200ms

Insulation resistance: 100mΩ (500VDCmge)

Ingress protection: IP20
 Mechanical life: 1x10<sup>7</sup>

• Max. cable size: solid wire max. 2.5 mm2 and flexible wire 1.5 mm2

Size: 79.5x48x48 mm

 Size: 90x18x64 mm