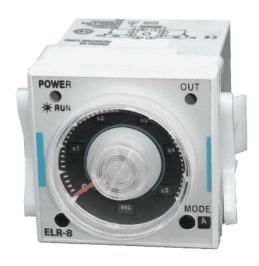

# MULTI- FUNCTION TIME RELAY, ELR-8 AND BASE

ELR-8 is easy for operation and has range of input voltage- from 24 till 240V AC/DC. This relay increase 6-time delay functions.

### Technical data:

Voltage range: 24-240V; 50/60Hz

• Output current: 5A (AC1)

• Function: 6

Output type: DPDT
Time ranges: 0.1s-100h
Time deviation: <5%±50ms</li>
Repeat error: <0.2% ±10ms</li>
Reset time: max. 200ms