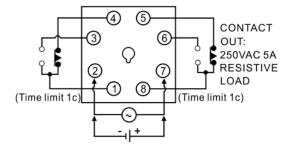

### Technical data:

Voltage range: 24-240V; 50/60Hz

• Output current: 5A (AC1)

• Function: 6

Output type: DPDT
Time ranges: 0.1s-100h
Time deviation: <5%±50ms</li>
Repeat error: <0.2% ±10ms</li>
Reset time: max. 200ms

Insulation resistance: 100mΩ (500VDCmge)

Ingress protection: IP20
 Mechanical life: 1x10<sup>7</sup>

• Max. cable size: solid wire max. 2.5 mm2 and flexible wire 1.5 mm2

Size: 79.5x48x48 mm

 Size: 90x18x64 mm