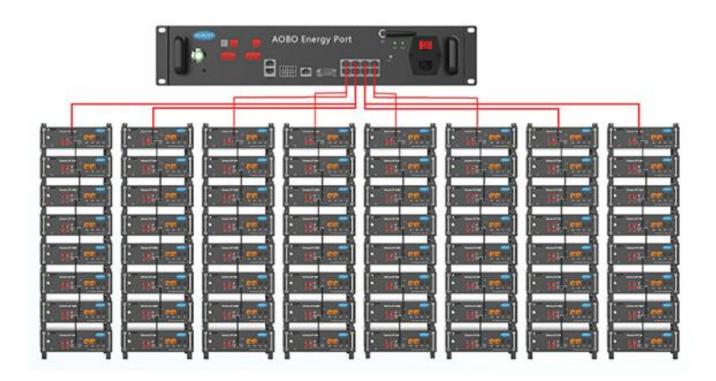

### **PRODUCT DETAILS** »

The energy port is a device that allows the connection and management of more than 8 batteries in parallel or in series. It's suitable with UHOME batteries with capacity of 2400 and 4800W

## **ADVANTAGES** »

- CAN Communication Cable Connection mode (suit for 2-8 batteries piles)
- Suitable for residential and little commercial system.
- Plug-in and ready, no need any other accessories.