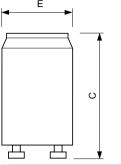

## **Ecoclick Starters**

### **Dimensional drawing**

S2 4-22W SER 220-240V WH EUR

| Product                              | C (max) | E (max) |
|--------------------------------------|---------|---------|
| S2 4-22W SER 220-240V WH EUR/12X25CT | 40.3 mm | 21.5 mm |