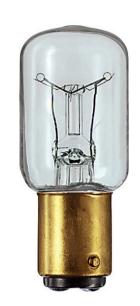

## Appliance Sewing Machine Tubular

Appliance 20W B15d 230V T22X51 - CL SM - 1CT

Tubular incandescent vacuum lamp

| Mechanical and Housing          |                                              |
|---------------------------------|----------------------------------------------|
| Bulb Finish                     | Clear                                        |
|                                 |                                              |
| Approval and Application        |                                              |
| Energy Efficiency Label (EEL)   | E                                            |
| Energy Consumption kWh/1000 h   | 20 kWh                                       |
|                                 |                                              |
| Product Data                    |                                              |
| Full product code               | 871150025023050                              |
| Order product name              | Appliance 20W B15d 230V T22X51 - CL SM - 1CT |
| EAN/UPC - Product               | 8711500250230                                |
| Order code                      | 924132044240                                 |
| Numerator - Quantity Per Pack   | 1                                            |
| Numerator - Packs per outer box | 100                                          |
| Material Nr. (12NC)             | 924132044240                                 |
| Net Weight (Piece)              | 10.850 g                                     |
| ILCOS Code                      | N/A                                          |
|                                 |                                              |