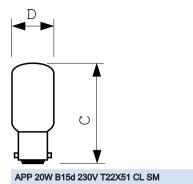

## **Dimensional drawing**

| Product                                      | D (max) C (max) |
|----------------------------------------------|-----------------|
| Appliance 20W B15d 230V T22X51 - CL SM - 1CT | 22 mm 52 mm     |