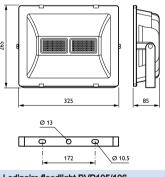

## Dimensional drawing

# Ledinaire floodlight maxi

| Mechanical and Housing                                                                                                                                                                                                                                                                                                                                                                                                                                                                                                                                                                                                                                                                                                                                                                                                                                                                                                                                                                                                                                                                                                                                                                                                                                                                                                                                                                                                                                                                                                                                                                                                                                                                                                                                                                                                                                                                                                                                                                                                                                                                                                         |                                               |
|--------------------------------------------------------------------------------------------------------------------------------------------------------------------------------------------------------------------------------------------------------------------------------------------------------------------------------------------------------------------------------------------------------------------------------------------------------------------------------------------------------------------------------------------------------------------------------------------------------------------------------------------------------------------------------------------------------------------------------------------------------------------------------------------------------------------------------------------------------------------------------------------------------------------------------------------------------------------------------------------------------------------------------------------------------------------------------------------------------------------------------------------------------------------------------------------------------------------------------------------------------------------------------------------------------------------------------------------------------------------------------------------------------------------------------------------------------------------------------------------------------------------------------------------------------------------------------------------------------------------------------------------------------------------------------------------------------------------------------------------------------------------------------------------------------------------------------------------------------------------------------------------------------------------------------------------------------------------------------------------------------------------------------------------------------------------------------------------------------------------------------|-----------------------------------------------|
| Housing Material                                                                                                                                                                                                                                                                                                                                                                                                                                                                                                                                                                                                                                                                                                                                                                                                                                                                                                                                                                                                                                                                                                                                                                                                                                                                                                                                                                                                                                                                                                                                                                                                                                                                                                                                                                                                                                                                                                                                                                                                                                                                                                               | Aluminum die-cast                             |
| Reflector material                                                                                                                                                                                                                                                                                                                                                                                                                                                                                                                                                                                                                                                                                                                                                                                                                                                                                                                                                                                                                                                                                                                                                                                                                                                                                                                                                                                                                                                                                                                                                                                                                                                                                                                                                                                                                                                                                                                                                                                                                                                                                                             | Aluminum                                      |
| Optic material                                                                                                                                                                                                                                                                                                                                                                                                                                                                                                                                                                                                                                                                                                                                                                                                                                                                                                                                                                                                                                                                                                                                                                                                                                                                                                                                                                                                                                                                                                                                                                                                                                                                                                                                                                                                                                                                                                                                                                                                                                                                                                                 | Glass                                         |
| Optical cover/lens material                                                                                                                                                                                                                                                                                                                                                                                                                                                                                                                                                                                                                                                                                                                                                                                                                                                                                                                                                                                                                                                                                                                                                                                                                                                                                                                                                                                                                                                                                                                                                                                                                                                                                                                                                                                                                                                                                                                                                                                                                                                                                                    | Tempered glass                                |
| Fixation material                                                                                                                                                                                                                                                                                                                                                                                                                                                                                                                                                                                                                                                                                                                                                                                                                                                                                                                                                                                                                                                                                                                                                                                                                                                                                                                                                                                                                                                                                                                                                                                                                                                                                                                                                                                                                                                                                                                                                                                                                                                                                                              | Steel                                         |
| Mounting device                                                                                                                                                                                                                                                                                                                                                                                                                                                                                                                                                                                                                                                                                                                                                                                                                                                                                                                                                                                                                                                                                                                                                                                                                                                                                                                                                                                                                                                                                                                                                                                                                                                                                                                                                                                                                                                                                                                                                                                                                                                                                                                | Mounting bracket adjustable                   |
| Optical cover/lens shape                                                                                                                                                                                                                                                                                                                                                                                                                                                                                                                                                                                                                                                                                                                                                                                                                                                                                                                                                                                                                                                                                                                                                                                                                                                                                                                                                                                                                                                                                                                                                                                                                                                                                                                                                                                                                                                                                                                                                                                                                                                                                                       | Flat                                          |
| Optical cover/lens finish                                                                                                                                                                                                                                                                                                                                                                                                                                                                                                                                                                                                                                                                                                                                                                                                                                                                                                                                                                                                                                                                                                                                                                                                                                                                                                                                                                                                                                                                                                                                                                                                                                                                                                                                                                                                                                                                                                                                                                                                                                                                                                      | Clear                                         |
| Overall length                                                                                                                                                                                                                                                                                                                                                                                                                                                                                                                                                                                                                                                                                                                                                                                                                                                                                                                                                                                                                                                                                                                                                                                                                                                                                                                                                                                                                                                                                                                                                                                                                                                                                                                                                                                                                                                                                                                                                                                                                                                                                                                 | 342 mm                                        |
| Overall width                                                                                                                                                                                                                                                                                                                                                                                                                                                                                                                                                                                                                                                                                                                                                                                                                                                                                                                                                                                                                                                                                                                                                                                                                                                                                                                                                                                                                                                                                                                                                                                                                                                                                                                                                                                                                                                                                                                                                                                                                                                                                                                  | 265 mm                                        |
| Overall height                                                                                                                                                                                                                                                                                                                                                                                                                                                                                                                                                                                                                                                                                                                                                                                                                                                                                                                                                                                                                                                                                                                                                                                                                                                                                                                                                                                                                                                                                                                                                                                                                                                                                                                                                                                                                                                                                                                                                                                                                                                                                                                 | 85 mm                                         |
| Effective projected area                                                                                                                                                                                                                                                                                                                                                                                                                                                                                                                                                                                                                                                                                                                                                                                                                                                                                                                                                                                                                                                                                                                                                                                                                                                                                                                                                                                                                                                                                                                                                                                                                                                                                                                                                                                                                                                                                                                                                                                                                                                                                                       | 0.085 m²                                      |
| Width                                                                                                                                                                                                                                                                                                                                                                                                                                                                                                                                                                                                                                                                                                                                                                                                                                                                                                                                                                                                                                                                                                                                                                                                                                                                                                                                                                                                                                                                                                                                                                                                                                                                                                                                                                                                                                                                                                                                                                                                                                                                                                                          | 323 mm                                        |
| Approval and Application                                                                                                                                                                                                                                                                                                                                                                                                                                                                                                                                                                                                                                                                                                                                                                                                                                                                                                                                                                                                                                                                                                                                                                                                                                                                                                                                                                                                                                                                                                                                                                                                                                                                                                                                                                                                                                                                                                                                                                                                                                                                                                       |                                               |
| Ingress protection code                                                                                                                                                                                                                                                                                                                                                                                                                                                                                                                                                                                                                                                                                                                                                                                                                                                                                                                                                                                                                                                                                                                                                                                                                                                                                                                                                                                                                                                                                                                                                                                                                                                                                                                                                                                                                                                                                                                                                                                                                                                                                                        | IP65 [ Dust penetration-protected, jet-proof] |
| Mech. impact protection code                                                                                                                                                                                                                                                                                                                                                                                                                                                                                                                                                                                                                                                                                                                                                                                                                                                                                                                                                                                                                                                                                                                                                                                                                                                                                                                                                                                                                                                                                                                                                                                                                                                                                                                                                                                                                                                                                                                                                                                                                                                                                                   | IK08 [ 5 J vandal-protected]                  |
| Surge Protection (Common/Differential)                                                                                                                                                                                                                                                                                                                                                                                                                                                                                                                                                                                                                                                                                                                                                                                                                                                                                                                                                                                                                                                                                                                                                                                                                                                                                                                                                                                                                                                                                                                                                                                                                                                                                                                                                                                                                                                                                                                                                                                                                                                                                         | Luminaire surge protection level until 4 kV   |
| Cargo : recount (Commence and Commence and C | differential mode and 4 kV common mode        |
|                                                                                                                                                                                                                                                                                                                                                                                                                                                                                                                                                                                                                                                                                                                                                                                                                                                                                                                                                                                                                                                                                                                                                                                                                                                                                                                                                                                                                                                                                                                                                                                                                                                                                                                                                                                                                                                                                                                                                                                                                                                                                                                                |                                               |
| Initial Performance (IEC Compliant)                                                                                                                                                                                                                                                                                                                                                                                                                                                                                                                                                                                                                                                                                                                                                                                                                                                                                                                                                                                                                                                                                                                                                                                                                                                                                                                                                                                                                                                                                                                                                                                                                                                                                                                                                                                                                                                                                                                                                                                                                                                                                            |                                               |
| Initial luminous flux (system flux)                                                                                                                                                                                                                                                                                                                                                                                                                                                                                                                                                                                                                                                                                                                                                                                                                                                                                                                                                                                                                                                                                                                                                                                                                                                                                                                                                                                                                                                                                                                                                                                                                                                                                                                                                                                                                                                                                                                                                                                                                                                                                            | 10000 lm                                      |
| Luminous flux tolerance                                                                                                                                                                                                                                                                                                                                                                                                                                                                                                                                                                                                                                                                                                                                                                                                                                                                                                                                                                                                                                                                                                                                                                                                                                                                                                                                                                                                                                                                                                                                                                                                                                                                                                                                                                                                                                                                                                                                                                                                                                                                                                        | +/-10%                                        |
| Initial LED luminaire efficacy                                                                                                                                                                                                                                                                                                                                                                                                                                                                                                                                                                                                                                                                                                                                                                                                                                                                                                                                                                                                                                                                                                                                                                                                                                                                                                                                                                                                                                                                                                                                                                                                                                                                                                                                                                                                                                                                                                                                                                                                                                                                                                 | 100 lm/W                                      |
| Init. Corr. Color Temperature                                                                                                                                                                                                                                                                                                                                                                                                                                                                                                                                                                                                                                                                                                                                                                                                                                                                                                                                                                                                                                                                                                                                                                                                                                                                                                                                                                                                                                                                                                                                                                                                                                                                                                                                                                                                                                                                                                                                                                                                                                                                                                  | 4000 K                                        |
| Init. Color Rendering Index                                                                                                                                                                                                                                                                                                                                                                                                                                                                                                                                                                                                                                                                                                                                                                                                                                                                                                                                                                                                                                                                                                                                                                                                                                                                                                                                                                                                                                                                                                                                                                                                                                                                                                                                                                                                                                                                                                                                                                                                                                                                                                    | 78                                            |
|                                                                                                                                                                                                                                                                                                                                                                                                                                                                                                                                                                                                                                                                                                                                                                                                                                                                                                                                                                                                                                                                                                                                                                                                                                                                                                                                                                                                                                                                                                                                                                                                                                                                                                                                                                                                                                                                                                                                                                                                                                                                                                                                |                                               |