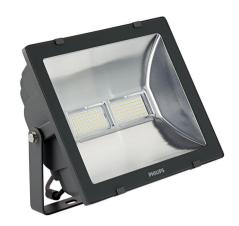

# Ledinaire floodlight maxi

## BVP106 LED100/740 PSU VWB100

LED module, system flux 10000 lm - 740 neutral white - Power supply unit - Beam category A1 - 323 mm

The Ledinaire range contains a selection of popular off-the-shelf LED luminaires that comes with the Philips high quality levels at a competitive price. Reliable, energy-efficient and affordable – just what you need.