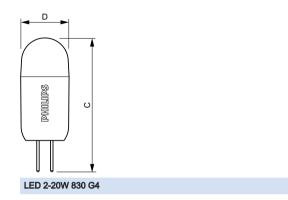

### **Dimensional drawing**

| Product                           | D       | С     |
|-----------------------------------|---------|-------|
| CorePro LEDcapsuleLV 2-20W 830 G4 | 14.3 mm | 45 mm |