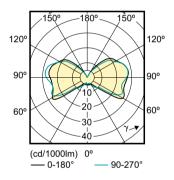

duct               | 8718696419168                     |  |  |
| Order code                      | 929001131802                      |  |  |
| Numerator - Quantity Per Pack   | 1                                 |  |  |
| Numerator - Packs per outer box | 12                                |  |  |
| Material Nr. (12NC)             | 929001131802                      |  |  |
|                                 |                                   |  |  |

Datasheet, 2018, January 22 data subject to change

## CorePro LEDcapsule LV

Net Weight (Piece) 0.008 kg

### **Dimensional drawing**



| Product                           | D       | С     |
|-----------------------------------|---------|-------|
| CorePro LEDcapsuleLV 2-20W 830 G4 | 14.3 mm | 45 mm |

#### Photometric data

2-20 W G4 /830