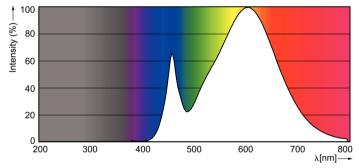

| 8718696419168                     |  |  |
| Order code                      | 929001131802                      |  |  |
| Numerator - Quantity Per Pack   | 1                                 |  |  |
| Numerator - Packs per outer box | 12                                |  |  |
| Material Nr. (12NC)             | 929001131802                      |  |  |
|                                 |                                   |  |  |

Datasheet, 2018, January 22 data subject to change

## CorePro LEDcapsule LV

Net Weight (Piece) 0.008 kg

### **Dimensional drawing**



| Product                           | D       | С     |
|-----------------------------------|---------|-------|
| CorePro LEDcapsuleLV 2-20W 830 G4 | 14.3 mm | 45 mm |

#### Photometric data

2-20 W G4 /830