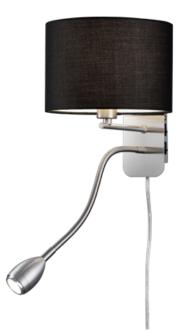

Wall lamp

# HOTEL - 271170202

excl. 1x E14 · max. 40W

incl. 1x SMD LED, 3,1W · 1x 310lm, 3000K

- Switch
- OSRAM inside
- Separately switchable
- Flexible
- Wallmounting
- IP20

### Material construction

Metal · Nickel mat Fabric · Black

#### **Product dimensions**

Width: 20cm Height: 23cm Weight: 0,99kg