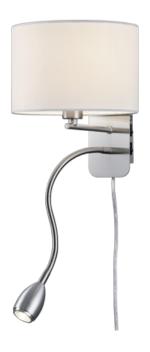

## Wall lamp

# **HOTEL - 271170201**

excl. 1x E14 · max. 40W incl. 1x SMD LED, 3,1W · 1x 310lm, 3000K

- Switch
- OSRAM inside
- Separately switchable
- Flexible
- Wallmounting
- IP20

## **Material construction**

Metal · Nickel mat Fabric · White

## **Product dimensions**

Width: 20cm Height: 23cm Weight: 0,99kg