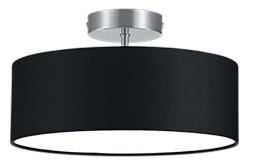

Ceiling lamp

# HOTEL - 603900202

excl. 2x E14 · max. 40W

- Ceiling mounting
- Lamp(s) not included

#### **Material construction**

Metal · Nickel mat Fabric · Black

#### **Product dimensions**

Height: 16cm Diameter: 30cm Weight: 0,675kg