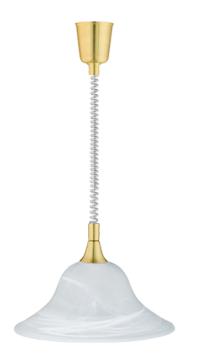

Pendant

# VIOLA - 301700108

excl. 1x E27 · max. 60W

- Adjustable height
- Lamp(s) not included

#### **Material construction**

Metal · Brass mat Mat glass · White brushed

#### **Product dimensions**

Height: 160cm Diameter: 39cm Weight: 1,85kg