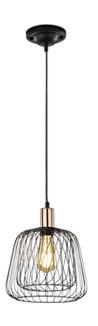

# **SANNA - 300900102**

excl. 1x E27 · max. 60W

- Lamp(s) not included
- Adjustable in height

### **Material construction**

 $\mathsf{Metal} \cdot \mathsf{Black}$ 

### **Product dimensions**

Height: 150cm Diameter: 25cm Weight: 0,815kg