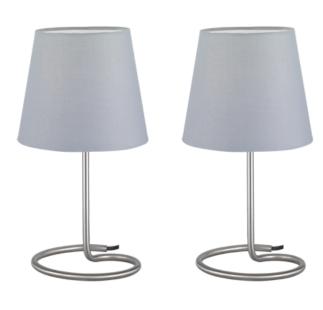

Table lamp

# TWIN – R50272042

excl. 2x E14 · max. 40W

- Cable switch
- Lamp(s) not included

#### Material construction

Metal · Nickel mat Fabric · Grey

#### **Product dimensions**

Height: 33cm Diameter: 18cm Weight: 0,84kg