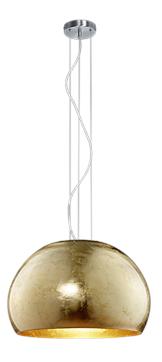

## **Pendant**

# **ONTARIO - 315200179**

excl. 1x E27 · max. 60W

- Made in Europe
- Lamp(s) not included
- Adjustable in height

## **Material construction**

Metal · Nickel mat Opal glass · Gold

#### **Product dimensions**

Height: 155cm Diameter: 51cm Weight: 5,89kg