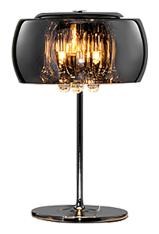

Table lamp

# VAPORE - 511210306

excl. 3x G9 · max. 42W

- Cable switch
- IP20
- Lamp(s) not included

### Material construction

Metal · Chrome Glass · Chrome Glass · White

#### **Product dimensions**

Height: 43cm Diameter: 28cm Weight: 2,36kg