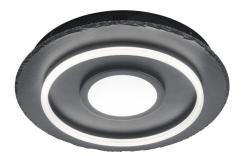

Ceiling lamp

# CORBIE - 672810202

incl. 1x SMD LED, 27W · 1x 3100lm, 3000K

- Dimmable via switch
- Ceiling mounting
- IP20

#### **Material construction**

Shale · Black

#### **Product dimensions**

Height: 6cm Diameter: 40cm Weight: 3,335kg