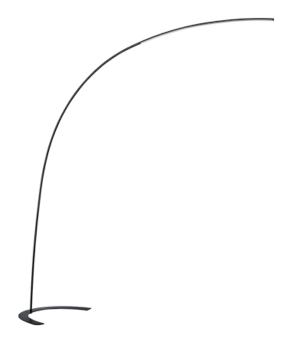

Floor lamp

#### **Product dimensions**

Width: 62cm Height: 210cm Weight: 4,915kg