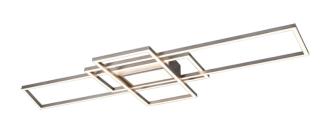

# Ceiling lamp

# **IRVINE - 620010407**

incl. 1x SMD LED, 60W · 1x 7100lm, 3000 - 6500K

- Remote control
- Integrated dimmer
- Light color infinitely variable
- Not suitable for external dimmer
- Wall- & ceiling mounting
- Memory function
- IP20

## **Material construction**

Metal · Nickel mat

## **Product dimensions**

Width: 105cm Height: 6cm Depth: 42cm Weight: 1,665kg