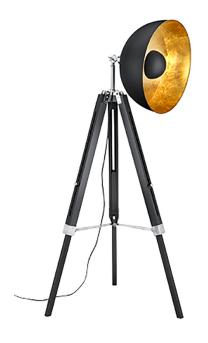

# Floor lamp

# LIèGE - 407800132

excl. 1x E27 · max. 60W

- Footswitch
- Adjustable height
- Lamp(s) not included

#### **Material construction**

Natural wood · Black mat Metal · Black mat

#### **Product dimensions**

Height: 160cm min. height: 120cm Diameter: 80cm Weight: 3,03kg