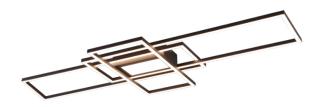

# **IRVINE - 620010442**

incl. 1x SMD LED, 60W · 1x 7100lm, 3000 - 6500K

## **Material construction**

Metal · Anthracite

## **Product dimensions**

Width: 105cm Height: 6cm Depth: 42cm Weight: 1,665kg

## **Technical data**

Light source: SMD – LED (integrated)

Watt: 60W Lumen: 1x 7100lm Kelvin: 3000 - 6500K

Color rendering (CRI): > 80 CRI

Lifetime: 30000H

Switching cycles: 15000x ON/OFF

operating voltage:  $230V \sim 50Hz$ 