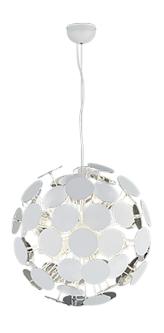

# **DISCALGO - 309900631**

excl. 6x E14 · max. 40W

- Lamp(s) not included
- Adjustable in height

### **Material construction**

 $\begin{array}{l} \text{Metal} \cdot \text{White mat} \\ \text{Plastic} \cdot \text{White mat} \end{array}$ 

### **Product dimensions**

Height: 150cm Diameter: 54cm Weight: 2,93kg