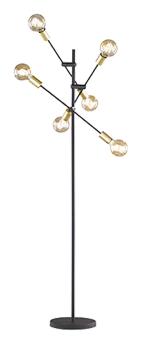

Floor lamp

# CROSS - 406700632

excl. 6x E27 · max. 28W

- Footswitch
- IP20
- Lamp(s) not included
- Tiltable

**Technical data** 

Protection grade: 2

IP classification: IP20

Light source: excl. 6x E27 · max. 28W

operating voltage:  $230V \sim 50Hz$ 

### **Material construction**

 $\mathsf{Metal} \cdot \mathsf{Black} \mathsf{ mat}$ 

### **Product dimensions**

Height: 165cm Diameter: 54cm Weight: 6,805kg