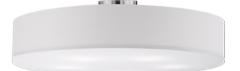

# **HOTEL - 603900501**

excl. 5x E27 · max. 60W

- Ceiling mounting
- Lamp(s) not included

### **Material construction**

Metal · Nickel mat

### **Product dimensions**

Height: 17cm Diameter: 65cm Weight: 1,66kg