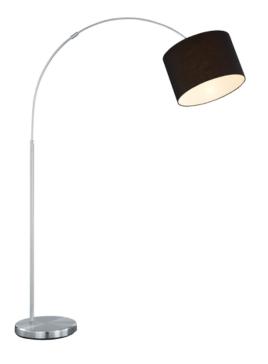

## Floor lamp

# **HOTEL - 461100102**

excl. 1x E27 · max. 60W

- Footswitch
- Adjustable height
- Lamp(s) not included

#### **Material construction**

Metal · Nickel mat Fabric · Black

#### **Product dimensions**

Width: 30cm Height: 215cm min. height: 150cm Weight: 6,86kg