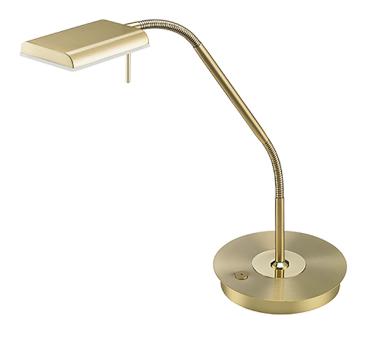

Table lamp

# BERGAMO - 520910108

incl. 1x SMD LED, 12W · 1x 1100lm, 3000K

- Sensor dimmer
- Flexible
- IP20

### Material construction

Metal · Brass mat Acryl · White

#### **Product dimensions**

Width: 20cm Height: 50cm Weight: 2,345kg