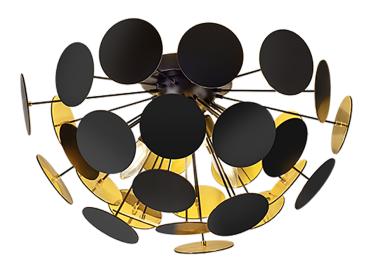

## Ceiling lamp

# **DISCALGO - 609900332**

excl. 3x E14 · max. 40W

- Ceiling mounting
- Lamp(s) not included

### **Material construction**

Metal · Black mat

### **Product dimensions**

Height: 30cm Diameter: 54cm Weight: 1,625kg