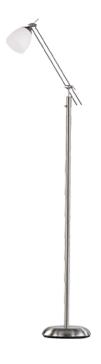

# Floor lamp

# ICARO - 4035011-07

excl. 1x E27 · max. 60W

- Switch
- Lamp(s) not included

## **Material construction**

Metal · Nickel mat Mat glass · White

## **Product dimensions**

Width: 22cm Height: 165cm Depth: 54cm Weight: 5,865kg