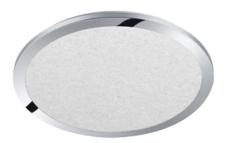

Ceiling lamp

# CESAR - 656412406

incl. 1x SMD, 24W · 1x 2000lm, 3000K

- Dimmable via switch
- Ceiling mounting
- Not suitable for external dimmer
- IP44

#### Material construction

Plastic · Chrome Acryl · kristalleffekt

#### **Product dimensions**

Height: 3cm Diameter: 40cm Weight: 1,6kg