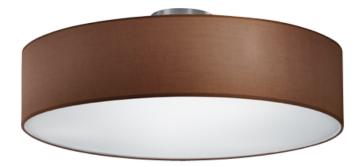

Ceiling lamp

### **Material construction**

Metal · Nickel mat Fabric · Brown

#### **Product dimensions**

Height: 17cm Diameter: 50cm Weight: 1,22kg