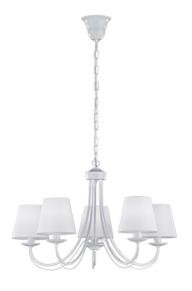

## Chandelier

# **CORTEZ - 110600531**

excl. 5x E14 · max. 28W

- Ceiling mounting
- Lamp(s) not included

#### **Material construction**

Metal · White mat Fabric · White

#### **Product dimensions**

Height: 150cm Diameter: 70cm Weight: 2,23kg